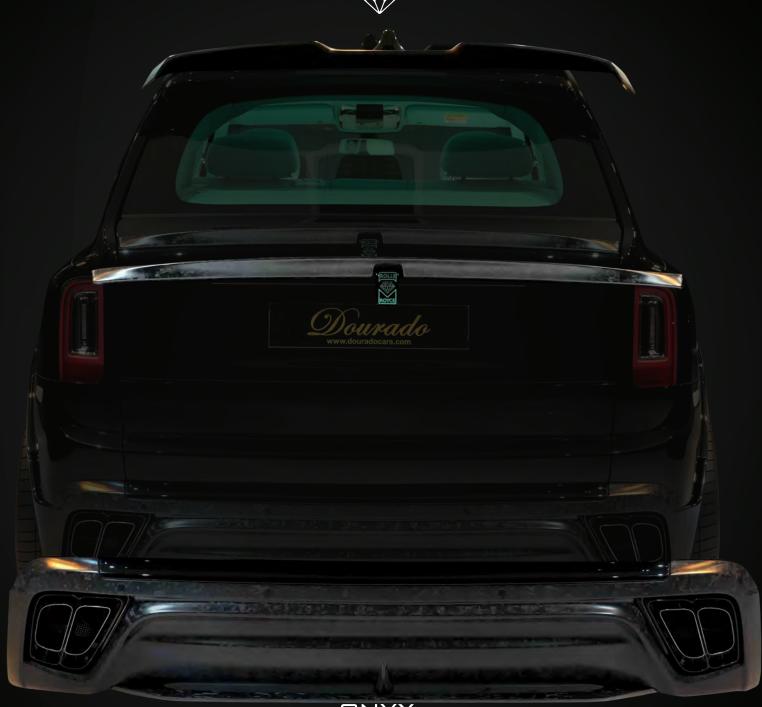

**ROLLS ROYCE-ONYX - CULLINAN** 

□NYX ...NYX

## **ROLLS ROYCE-ONYX - CULLINAN**

| Make           | ROLLS ROYCE     |
|----------------|-----------------|
| Model          | ONYX - CULLINAN |
| Transmission   | 8 AUTO SPEED    |
| Condition      | BRAND New       |
| Year           | 2024            |
| Mileage        | 39 km           |
| Engine         | V 12 / 6.75L    |
| Fuel Type      | PETROL          |
| Horse Power    | 563 HP          |
| Doors          | 5               |
| Color          | DIAMOND BLACK   |
| Interior Color | MINT GREEN      |
| Spec           | EURO            |
|                |                 |

## **ONYX PARTS:**

Onyx aero front sport vented bumper with forged carbon matte finish, Onyx Glossy, Onyx matte forged carbon lower front splitter, Onyx lower matte forged carbon side, matte forged carbon panel sculpt package, Onyx arch extensions, Onyx matte forged carbon rear bumper with vented corners, Onyx matte forged carbon super sport rear diffuser, Onyx matte forged carbon roof spoiler, onyx bespoke milled exhaust tips, Onyx badge and logo program, Onyx 24 forged rims, mint green coach line.