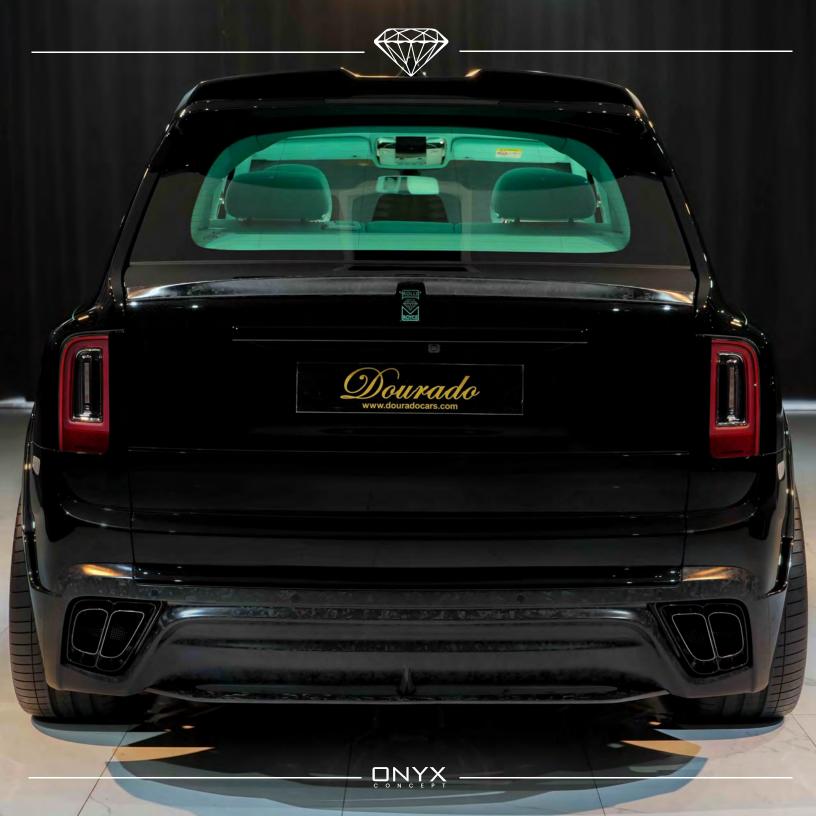

## **ROLLS ROYCE-ONYX - CULLINAN**

| Make           | ROLLS ROYCE     |
|----------------|-----------------|
| Model          | ONYX - CULLINAN |
| Transmission   | 8 AUTO SPEED    |
| Condition      | BRAND New       |
| Year           | 2024            |
| Mileage        | 39 km           |
| Engine         | V 12 / 6.75L    |
| Fuel Type      | PETROL          |
| Horse Power    | 563 HP          |
| Doors          | 5               |
| Color          | DIAMOND BLACK   |
| Interior Color | MINT GREEN      |
| Spec           | EURO            |
|                |                 |

## **ONYX PARTS:**

Onyx aero front sport vented bumper with forged carbon matte finish, Onyx Glossy, Onyx matte forged carbon lower front splitter, Onyx lower matte forged carbon side, matte forged carbon panel sculpt package, Onyx arch extensions, Onyx matte forged carbon rear bumper with vented corners, Onyx matte forged carbon super sport rear diffuser, Onyx matte forged carbon roof spoiler, onyx bespoke milled exhaust tips, Onyx badge and logo program, Onyx 24 forged rims, mint green coach line.