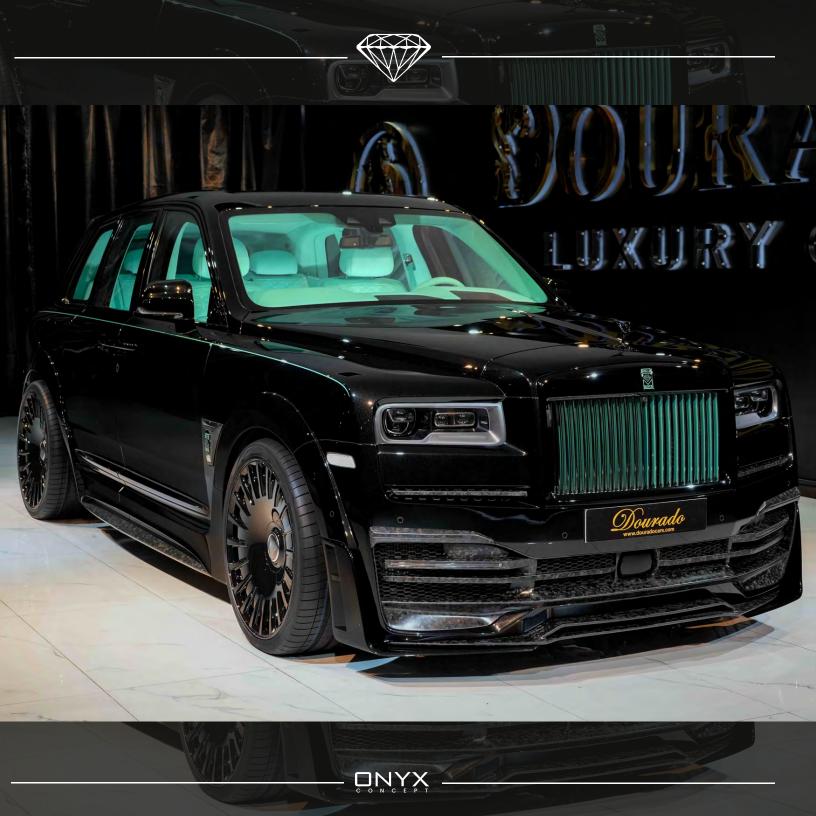

## **ROLLS ROYCE-ONYX - CULLINAN**

| Make           | ROLLS ROYCE     |
|----------------|-----------------|
| Model          | ONYX - CULLINAN |
| Transmission   | 8 AUTO SPEED    |
| Condition      | BRAND New       |
| Year           | 2024            |
| Mileage        | 39 km           |
| Engine         | V 12 / 6.75L    |
| Fuel Type      | PETROL          |
| Horse Power    | 563 HP          |
| Doors          | 5               |
| Color          | DIAMOND BLACK   |
| Interior Color | MINT GREEN      |
| Spec           | EURO            |
|                |                 |

## **ADITTIONAL FEAUTURES:**

Driver's Package, Silver Chrome Spirit of Ecstasy, Primary Interior Mint green, Door Upper Black, Front Ventilated Seats, Extended Veneer Centre Line in black piano,, Contrast Seat Piping Mint green, – Module Editing, Shooting Star Headliner, Tyre Pressure Monitor, Driving Assistant, Rear Theatre Configuration, Picnic Tables, Automatic Door Close, Night Vision with Pedestrian Recognition, Park Assistant, Mint green Signature Key, Emergency Call, Real Time Traffic, Head up display, Rear Theatre Configuration, television tuner, Intelligent Emergency Call, WiFi Hotspot Preparation.

## **ONYX PARTS:**

Onyx aero front sport vented bumper with forged carbon matte finish, Onyx Glossy, Onyx matte forged carbon lower front splitter, Onyx lower matte forged carbon side, matte forged carbon panel sculpt package, Onyx arch extensions, Onyx matte forged carbon rear bumper with vented corners, Onyx matte forged carbon super sport rear diffuser, Onyx matte forged carbon roof spoiler, onyx bespoke milled exhaust tips, Onyx badge and logo program, Onyx 24 forged rims, mint green coach line.