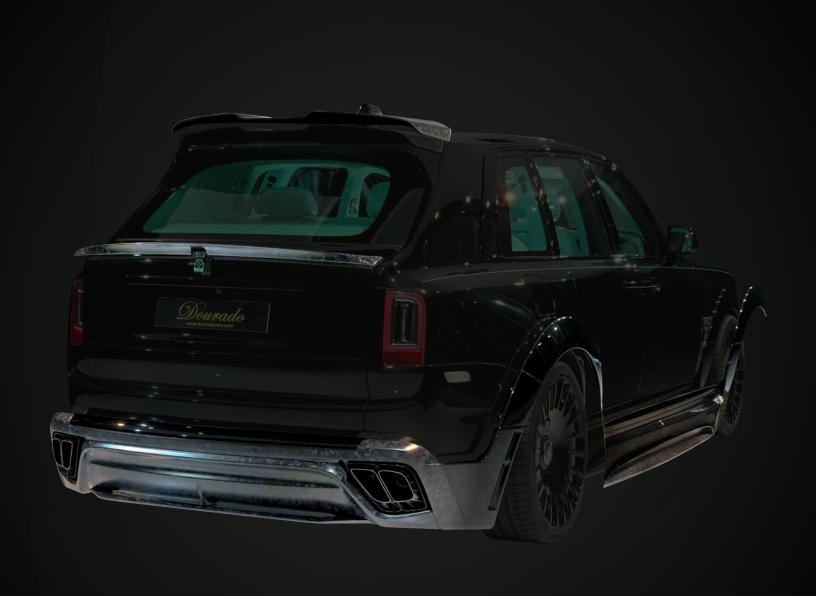

**ROLLS ROYCE-ONYX - CULLINAN** 

□NYX ...NYX

## **ROLLS ROYCE-ONYX - CULLINAN**

| Make           | ROLLS ROYCE     |
|----------------|-----------------|
| Model          | ONYX - CULLINAN |
| Transmission   | 8 AUTO SPEED    |
| Condition      | BRAND New       |
| Year           | 2024            |
| Mileage        | 39 km           |
| Engine         | V 12 / 6.75L    |
| Fuel Type      | PETROL          |
| Horse Power    | 563 HP          |
| Doors          | 5               |
| Color          | DIAMOND BLACK   |
| Interior Color | MINT GREEN      |
| Spec           | EURO            |
|                |                 |

## **ONYX PARTS:**

Onyx aero front sport vented bumper with forged carbon matte finish, Onyx Glossy, Onyx matte forged carbon lower front splitter, Onyx lower matte forged carbon side, matte forged carbon panel sculpt package, Onyx arch extensions, Onyx matte forged carbon rear bumper with vented corners, Onyx matte forged carbon super sport rear diffuser, Onyx matte forged carbon roof spoiler, onyx bespoke milled exhaust tips, Onyx badge and logo program, Onyx 24 forged rims, mint green coach line.