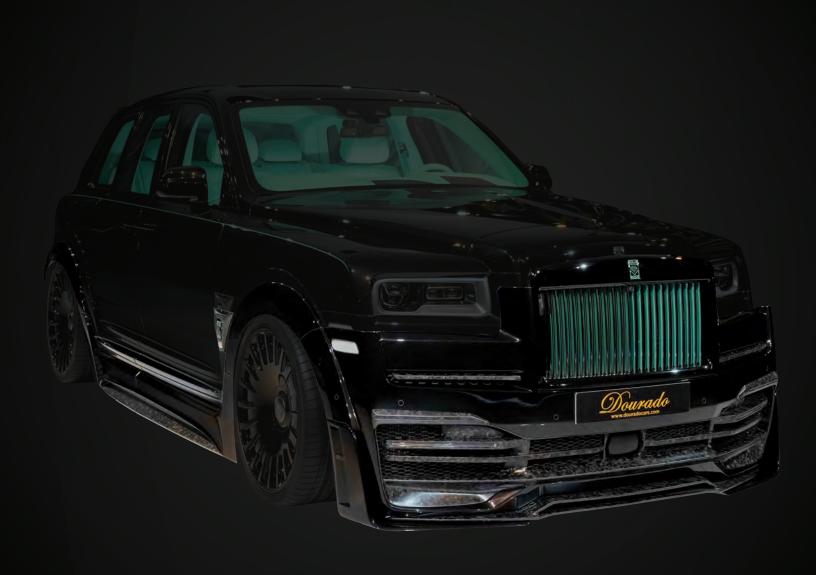

## **ONYX PARTS:**

Onyx aero front sport vented bumper with forged carbon matte finish, Onyx Glossy, Onyx matte forged carbon lower front splitter, Onyx lower matte forged carbon side, matte forged carbon panel sculpt package, Onyx arch extensions, Onyx matte forged carbon rear bumper with vented corners, Onyx matte forged carbon super sport rear diffuser, Onyx matte forged carbon roof spoiler, onyx bespoke milled exhaust tips, Onyx badge and logo program, Onyx 24 forged rims, mint green coach line.