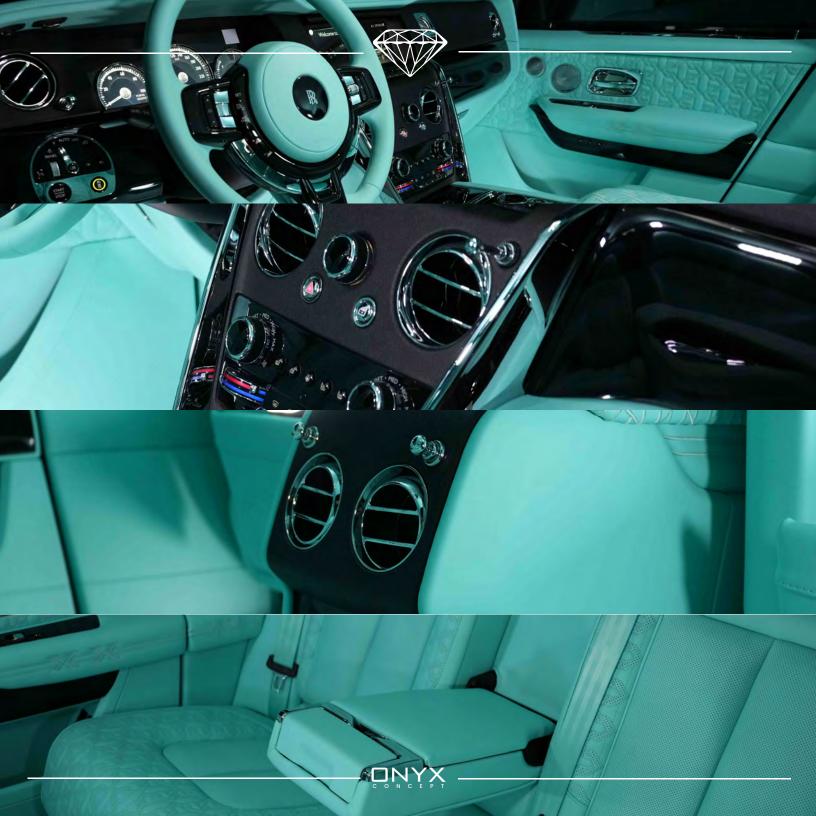

## **ADITTIONAL FEAUTURES:**

Driver's Package, Silver Chrome Spirit of Ecstasy, Primary Interior Mint green, Door Upper Black, Front Ventilated Seats, Extended Veneer Centre Line in black piano,, Contrast Seat Piping Mint green, – Module Editing, Shooting Star Headliner, Tyre Pressure Monitor, Driving Assistant, Rear Theatre Configuration, Picnic Tables, Automatic Door Close, Night Vision with Pedestrian Recognition, Park Assistant, Mint green Signature Key, Emergency Call, Real Time Traffic, Head up display, Rear Theatre Configuration, television tuner, Intelligent Emergency Call, WiFi Hotspot Preparation.