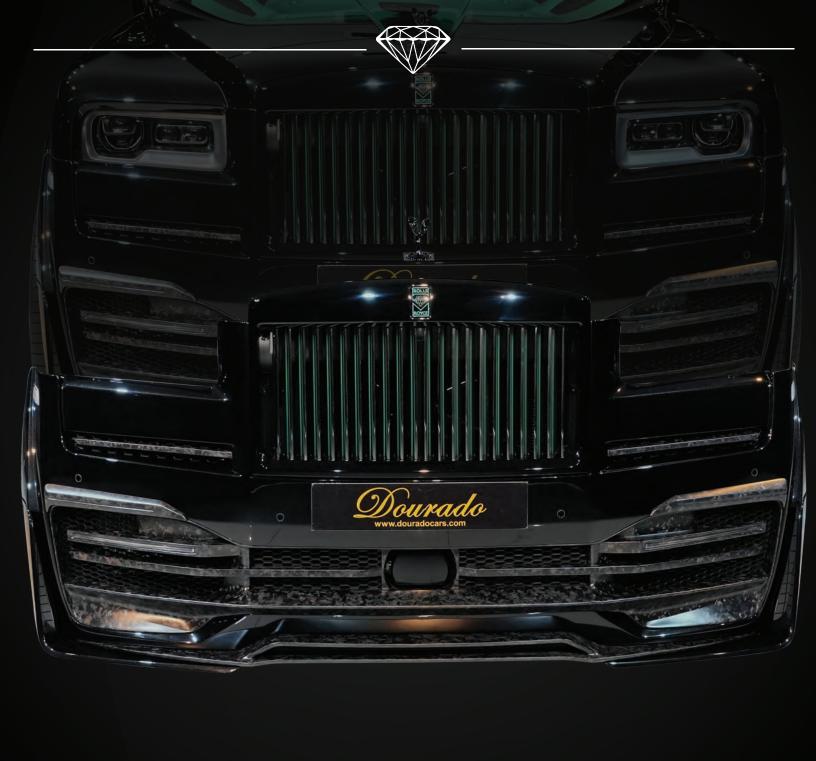

## **ONYX PARTS:**

Onyx aero front sport vented bumper with forged carbon matte finish, Onyx Glossy, Onyx matte forged carbon lower front splitter, Onyx lower matte forged carbon side, matte forged carbon panel sculpt package, Onyx arch extensions, Onyx matte forged carbon rear bumper with vented corners, Onyx matte forged carbon super sport rear diffuser, Onyx matte forged carbon roof spoiler, onyx bespoke milled exhaust tips, Onyx badge and logo program, Onyx 24 forged rims, mint green coach line.