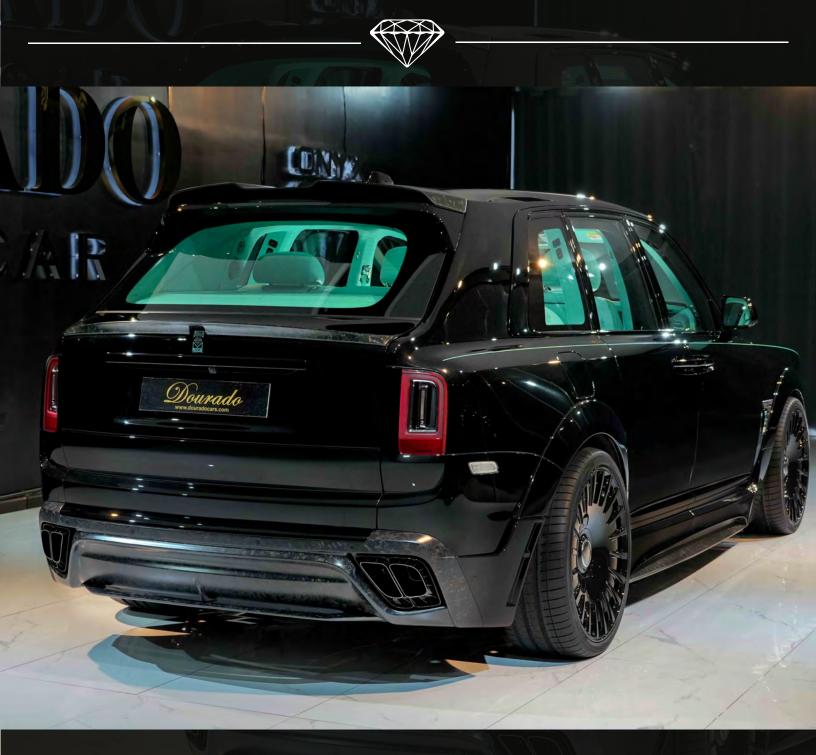

## **ROLLS ROYCE-ONYX - CULLINAN**

| Make           | ROLLS ROYCE     |
|----------------|-----------------|
| Model          | ONYX - CULLINAN |
| Transmission   | 8 AUTO SPEED    |
| Condition      | BRAND New       |
| Year           | 2024            |
| Mileage        | 39 km           |
| Engine         | V 12 / 6.75L    |
| Fuel Type      | PETROL          |
| Horse Power    | 563 HP          |
| Doors          | 5               |
| Color          | DIAMOND BLACK   |
| Interior Color | MINT GREEN      |
| Spec           | EURO            |
|                |                 |

## **ONYX PARTS:**

Onyx aero front sport vented bumper with forged carbon matte finish, Onyx Glossy, Onyx matte forged carbon lower front splitter, Onyx lower matte forged carbon side, matte forged carbon panel sculpt package, Onyx arch extensions, Onyx matte forged carbon rear bumper with vented corners, Onyx matte forged carbon super sport rear diffuser, Onyx matte forged carbon roof spoiler, onyx bespoke milled exhaust tips, Onyx badge and logo program, Onyx 24 forged rims, mint green coach line.