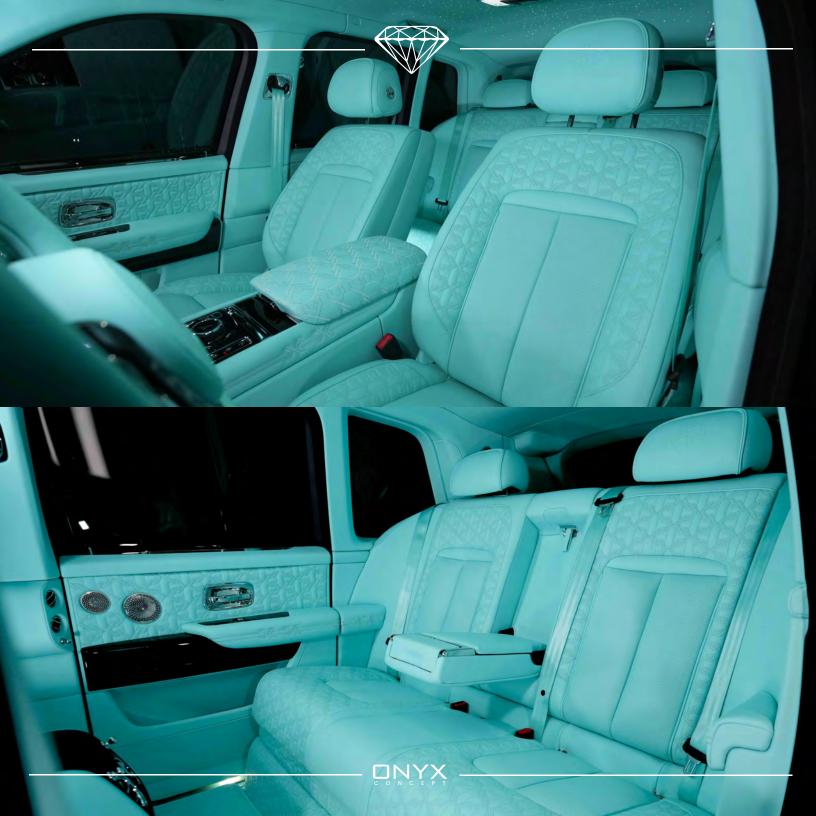

## **ADITTIONAL FEAUTURES:**

Driver's Package, Silver Chrome Spirit of Ecstasy, Primary Interior Mint green, Door Upper Black, Front Ventilated Seats, Extended Veneer Centre Line in black piano,, Contrast Seat Piping Mint green, – Module Editing, Shooting Star Headliner, Tyre Pressure Monitor, Driving Assistant, Rear Theatre Configuration, Picnic Tables, Automatic Door Close, Night Vision with Pedestrian Recognition, Park Assistant, Mint green Signature Key, Emergency Call, Real Time Traffic, Head up display, Rear Theatre Configuration, television tuner, Intelligent Emergency Call, WiFi Hotspot Preparation.