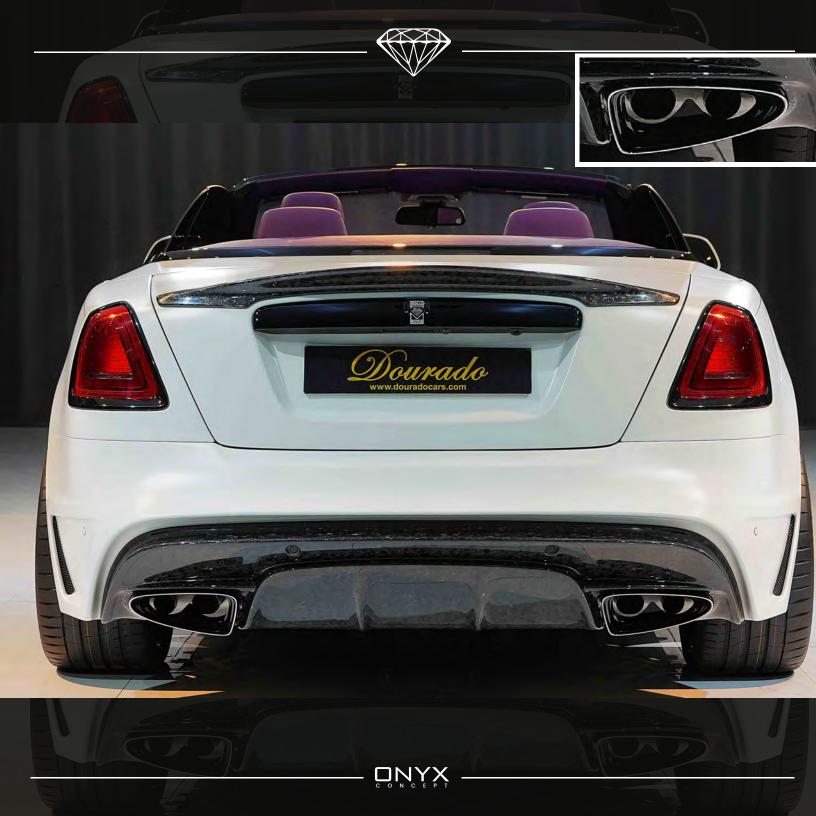

## **Adittional Features:**

The Rolls-Royce Dawn defines elegance among luxury cars, so step into a world of luxury. The custom Onyx body kit, ideally incorporated into the car's style and sets new standards for automotive elegance, adds even more magnificence to the majesty. With the Onyx body kit, this luxury car is a symphony of sophisticated aesthetics and cutting-edge design, with every element demonstrating dedication to the highest standards of automotive elegance. For those looking for an unmatched driving experience in the world of high-end cars, the Rolls-Royce Dawn, which is fitted with the Onyx body kit, stands as an indication of the seamless union of luxury and innovation.

## **Exterior:**

Onyx Bespoke Vented Wide Body Fender Option, Visible glossy forged Carbon Front Led Inc Holder, Onyx Sports Lowering Suspension Program, Visible glossy forged carbon front vented bumper, Roulette 22 Inch Forged rim in piano black color with white stripes purple calipers, Purple coachline,Sculpted Visible glossy forged Carbon Rear Diffuser, Onyx Exterior Shadow Black Pack De-Chrome, glossy forged Carbon Sculpted Lower Door Panel Enhancement, Onyx badge program, Onyx performance exhaust system.