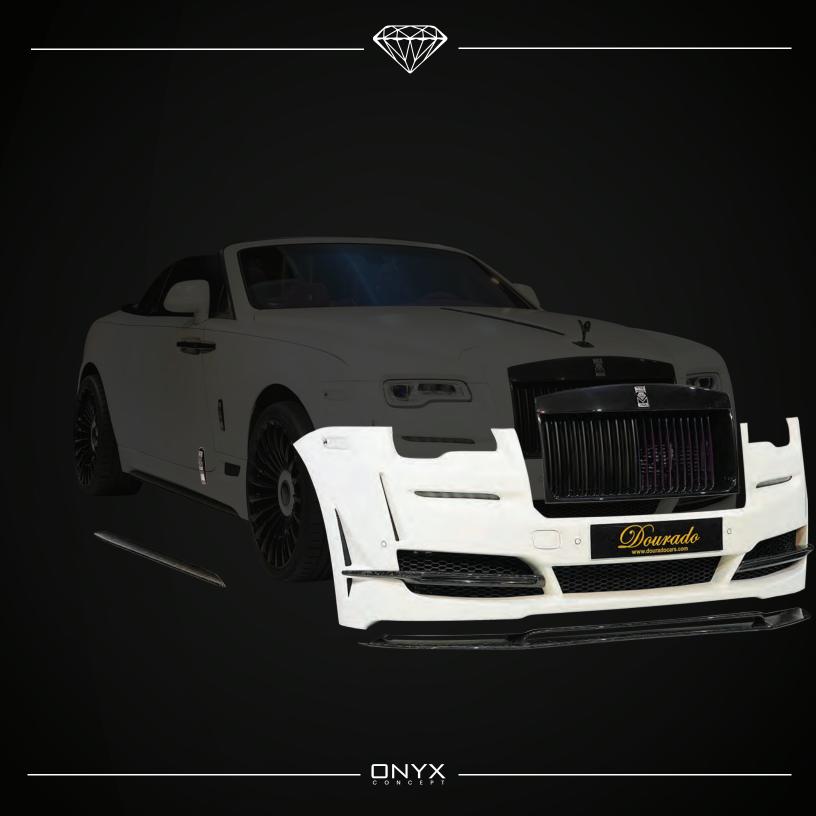

## **Exterior:**

Onyx Bespoke Vented Wide Body Fender Option, Visible glossy forged Carbon Front Led Inc Holder, Onyx Sports Lowering Suspension Program, Visible glossy forged carbon front vented bumper, Roulette 22 Inch Forged rim in piano black color with white stripes purple calipers, Purple coachline,Sculpted Visible glossy forged Carbon Rear Diffuser, Onyx Exterior Shadow Black Pack De-Chrome, glossy forged Carbon Sculpted Lower Door Panel Enhancement, Onyx badge program, Onyx performance exhaust system.