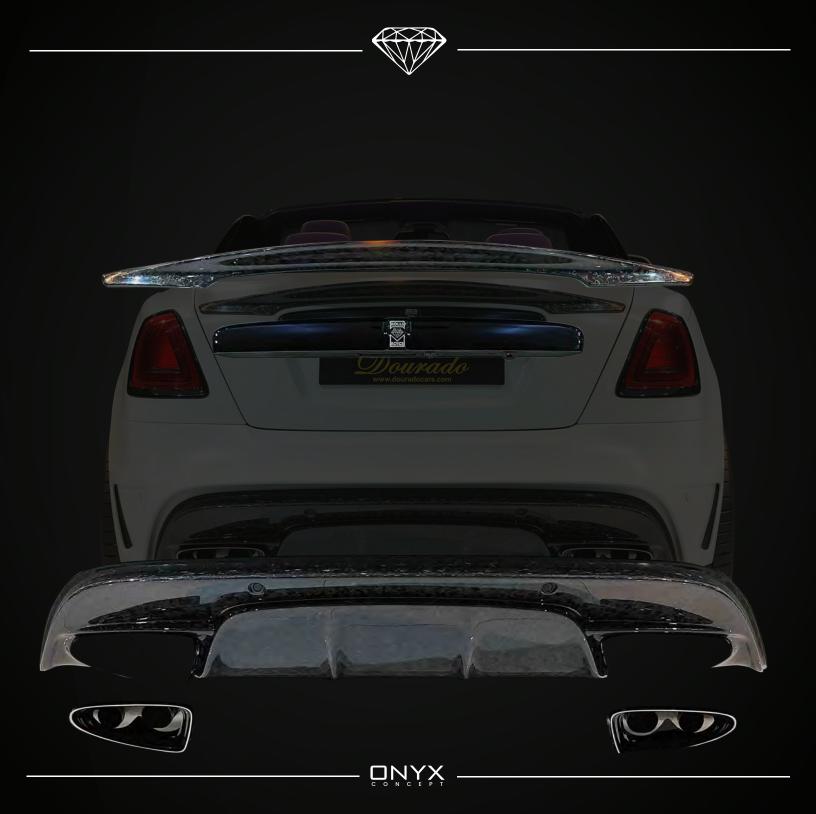

## **Adittional Features:**

The Rolls-Royce Dawn defines elegance among luxury cars, so step into a world of luxury. The custom Onyx body kit, ideally incorporated into the car's style and sets new standards for automotive elegance, adds even more magnificence to the majesty. With the Onyx body kit, this luxury car is a symphony of sophisticated aesthetics and cutting-edge design, with every element demonstrating dedication to the highest standards of automotive elegance. For those looking for an unmatched driving experience in the world of high-end cars, the Rolls-Royce Dawn, which is fitted with the Onyx body kit, stands as an indication of the seamless union of luxury and innovation.

## **Exterior:**

Onyx Bespoke Vented Wide Body Fender Option, Visible glossy forged Carbon Front Led Inc Holder, Onyx Sports Lowering Suspension Program, Visible glossy forged carbon front vented bumper, Roulette 22 Inch Forged rim in piano black color with white stripes purple calipers, Purple coachline,Sculpted Visible glossy forged Carbon Rear Diffuser, Onyx Exterior Shadow Black Pack De-Chrome, glossy forged Carbon Sculpted Lower Door Panel Enhancement, Onyx badge program, Onyx performance exhaust system.