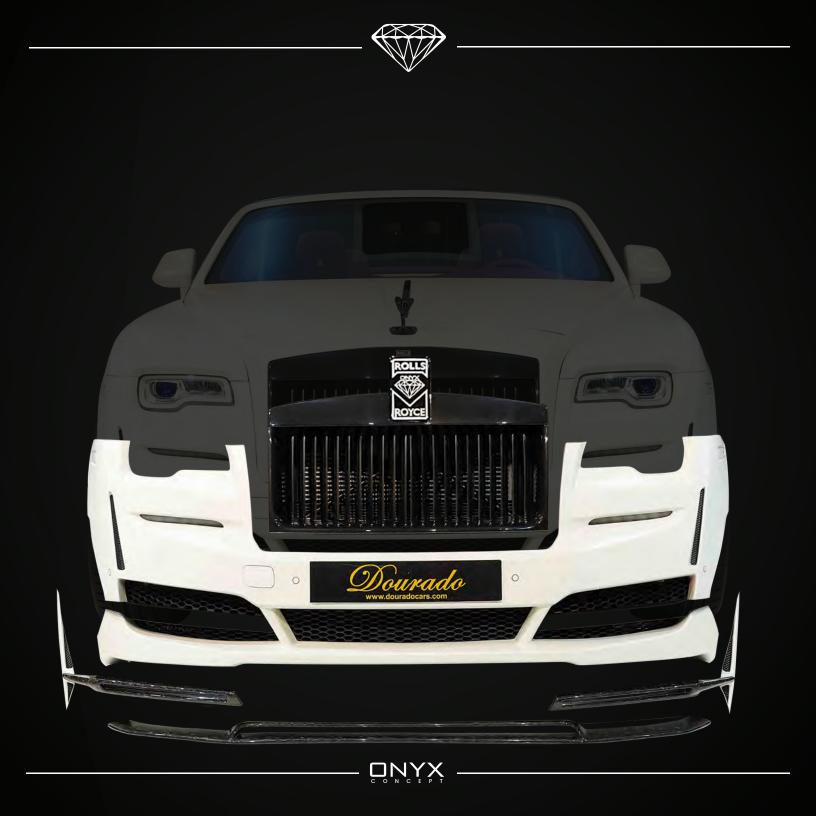

## **Exterior:**

Onyx Bespoke Vented Wide Body Fender Option, Visible glossy forged Carbon Front Led Inc Holder, Onyx Sports Lowering Suspension Program, Visible glossy forged carbon front vented bumper, Roulette 22 Inch Forged rim in piano black color with white stripes purple calipers, Purple coachline,Sculpted Visible glossy forged Carbon Rear Diffuser, Onyx Exterior Shadow Black Pack De-Chrome, glossy forged Carbon Sculpted Lower Door Panel Enhancement, Onyx badge program, Onyx performance exhaust system.