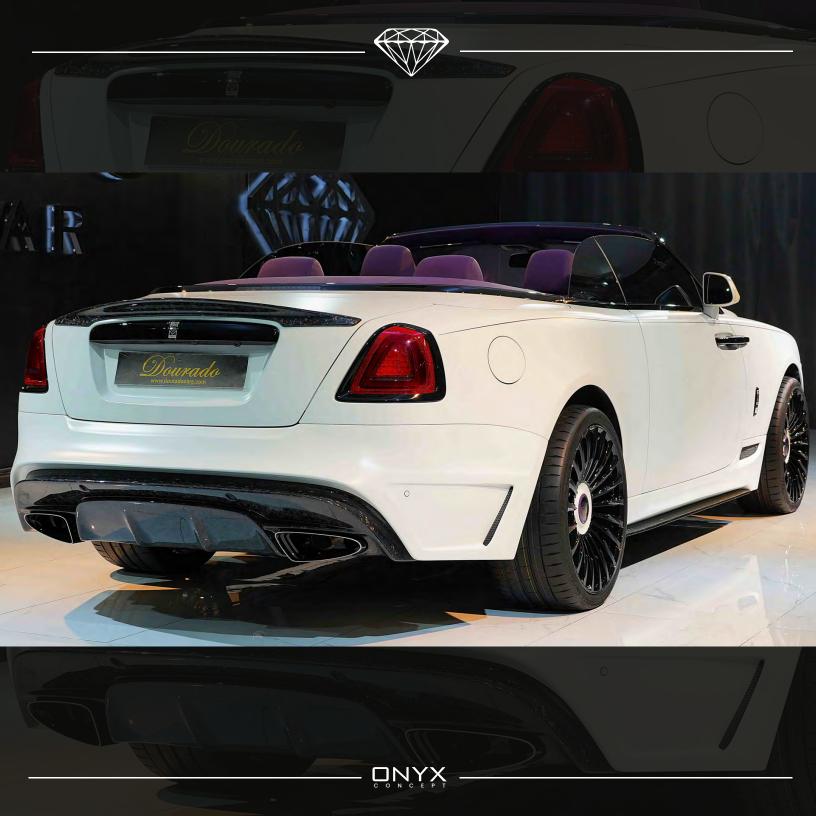

## **Adittional Features:**

The Rolls-Royce Dawn defines elegance among luxury cars, so step into a world of luxury. The custom Onyx body kit, ideally incorporated into the car's style and sets new standards for automotive elegance, adds even more magnificence to the majesty. With the Onyx body kit, this luxury car is a symphony of sophisticated aesthetics and cutting-edge design, with every element demonstrating dedication to the highest standards of automotive elegance. For those looking for an unmatched driving experience in the world of high-end cars, the Rolls-Royce Dawn, which is fitted with the Onyx body kit, stands as an indication of the seamless union of luxury and innovation.

## **Exterior:**

Onyx Bespoke Vented Wide Body Fender Option, Visible glossy forged Carbon Front Led Inc Holder, Onyx Sports Lowering Suspension Program, Visible glossy forged carbon front vented bumper, Roulette 22 Inch Forged rim in piano black color with white stripes purple calipers, Purple coachline,Sculpted Visible glossy forged Carbon Rear Diffuser, Onyx Exterior Shadow Black Pack De-Chrome, glossy forged Carbon Sculpted Lower Door Panel Enhancement, Onyx badge program, Onyx performance exhaust system.