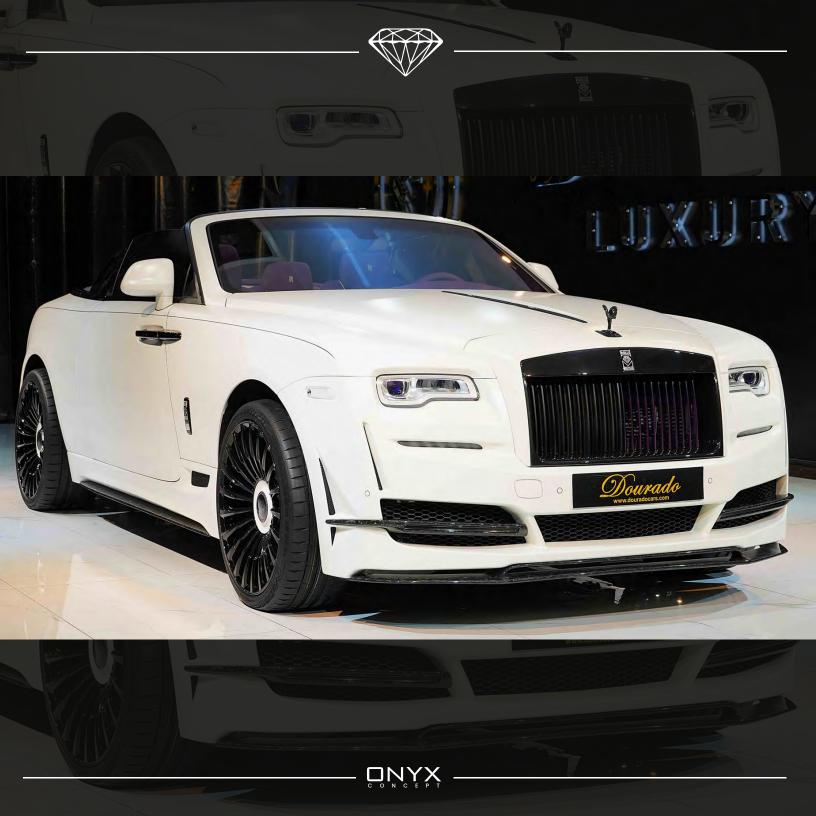

## **Adittional Features:**

The Rolls-Royce Dawn defines elegance among luxury cars, so step into a world of luxury. The custom Onyx body kit, ideally incorporated into the car's style and sets new standards for automotive elegance, adds even more magnificence to the majesty. With the Onyx body kit, this luxury car is a symphony of sophisticated aesthetics and cutting-edge design, with every element demonstrating dedication to the highest standards of automotive elegance. For those looking for an unmatched driving experience in the world of high-end cars, the Rolls-Royce Dawn, which is fitted with the Onyx body kit, stands as an indication of the seamless union of luxury and innovation.

## **Exterior:**

Onyx Bespoke Vented Wide Body Fender Option, Visible glossy forged Carbon Front Led Inc Holder, Onyx Sports Lowering Suspension Program, Visible glossy forged carbon front vented bumper, Roulette 22 Inch Forged rim in piano black color with white stripes purple calipers, Purple coachline,Sculpted Visible glossy forged Carbon Rear Diffuser, Onyx Exterior Shadow Black Pack De-Chrome, glossy forged Carbon Sculpted Lower Door Panel Enhancement, Onyx badge program, Onyx performance exhaust system.