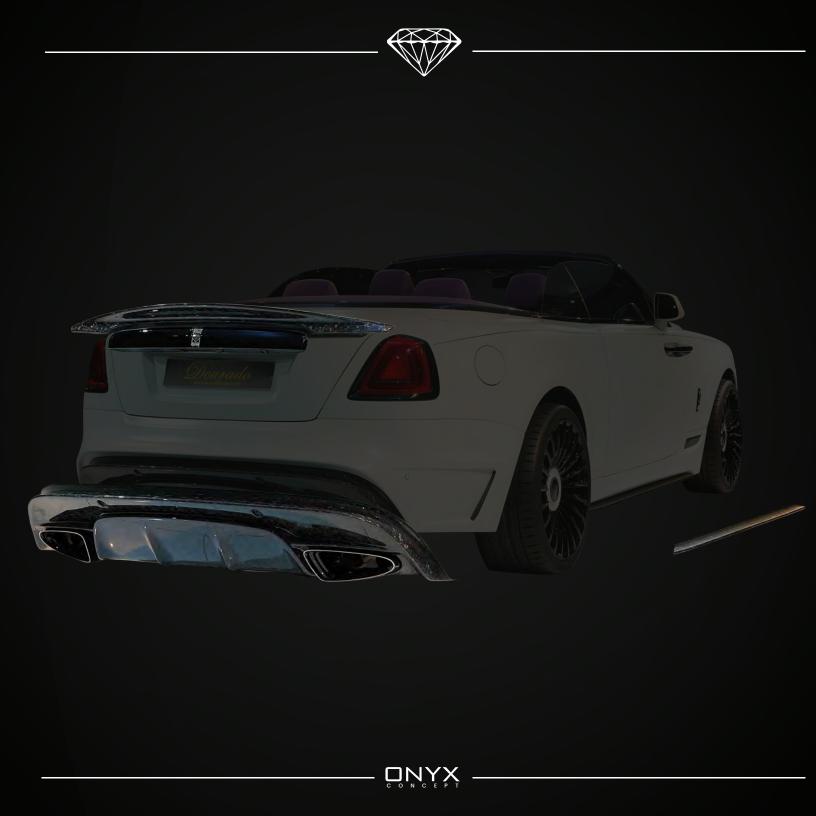

## **Adittional Features:**

The Rolls-Royce Dawn defines elegance among luxury cars, so step into a world of luxury. The custom Onyx body kit, ideally incorporated into the car's style and sets new standards for automotive elegance, adds even more magnificence to the majesty. With the Onyx body kit, this luxury car is a symphony of sophisticated aesthetics and cutting-edge design, with every element demonstrating dedication to the highest standards of automotive elegance. For those looking for an unmatched driving experience in the world of high-end cars, the Rolls-Royce Dawn, which is fitted with the Onyx body kit, stands as an indication of the seamless union of luxury and innovation.

## **Exterior:**

Onyx Bespoke Vented Wide Body Fender Option, Visible glossy forged Carbon Front Led Inc Holder, Onyx Sports Lowering Suspension Program, Visible glossy forged carbon front vented bumper, Roulette 22 Inch Forged rim in piano black color with white stripes purple calipers, Purple coachline,Sculpted Visible glossy forged Carbon Rear Diffuser, Onyx Exterior Shadow Black Pack De-Chrome, glossy forged Carbon Sculpted Lower Door Panel Enhancement, Onyx badge program, Onyx performance exhaust system.