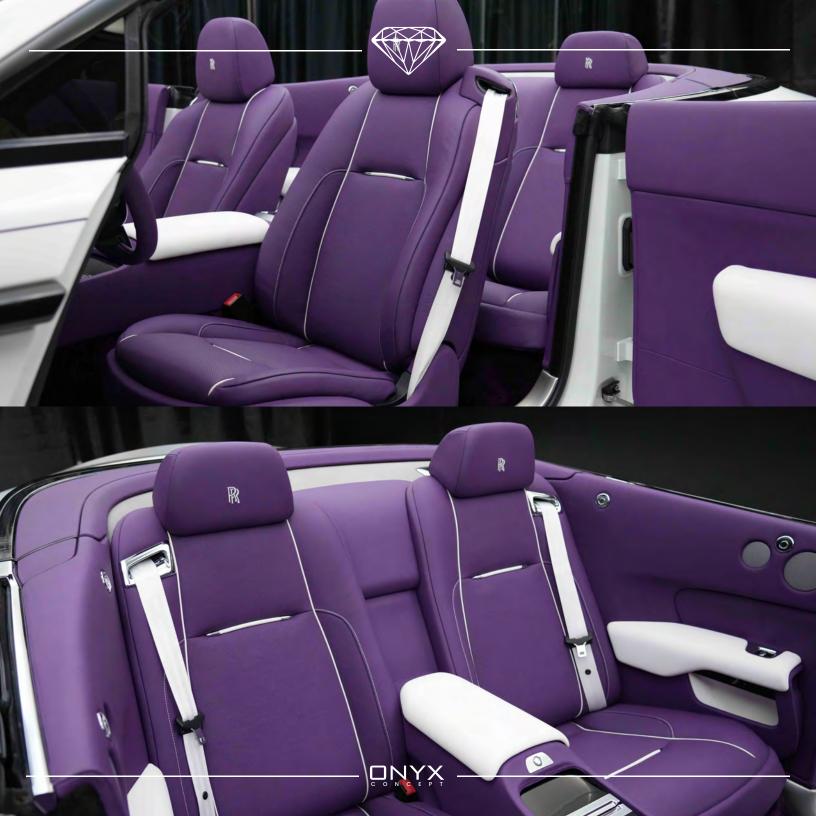

## ROLLS ROYCE - DAWN ONYX

| Make           | ROLLS ROYCE                        |
|----------------|------------------------------------|
| Model          | DAWN ONYX                          |
| Transmission   | 8 AUTO SPEED                       |
| Condition      | USED                               |
| Year           | 2020                               |
| Mileage        | 13,979 КМ                          |
| Engine         | V12 / 6.6 L                        |
| Fuel Type      | PETROL                             |
| Horse Power    | 563 HP                             |
| Doors          | 2                                  |
| Color          | SPECIAL PAINT : WHITE SATIN FINISH |
| Interior Color | PURPLE & WHITE                     |
| Spec           | EURO                               |
|                |                                    |