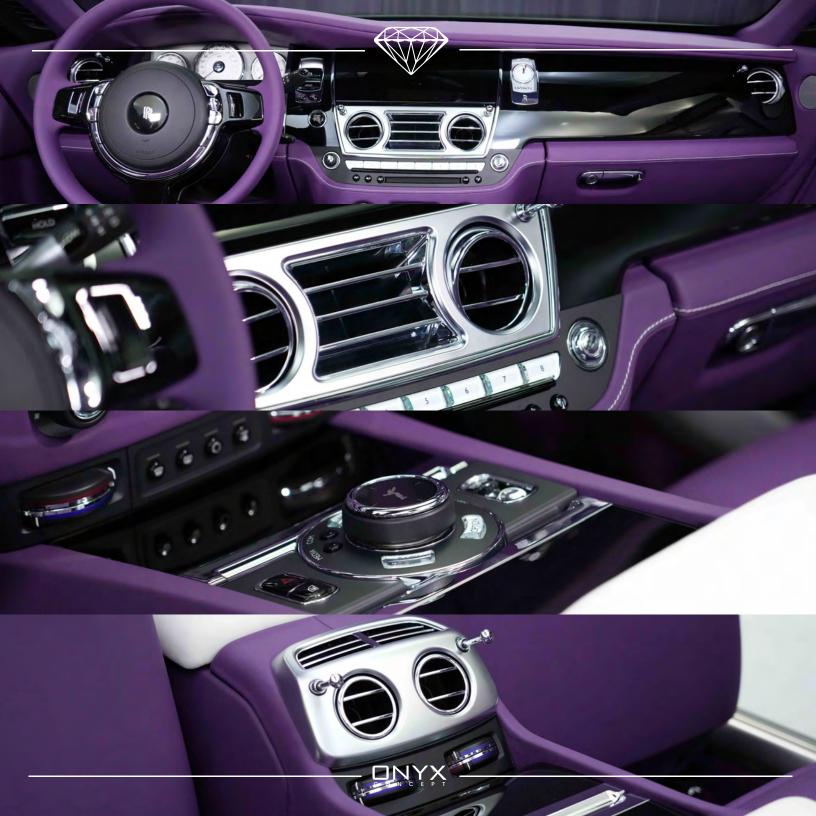

## ROLLS ROYCE - DAWN ONYX

| Make           | ROLLS ROYCE                        |
|----------------|------------------------------------|
| Model          | DAWN ONYX                          |
| Transmission   | 8 AUTO SPEED                       |
| Condition      | USED                               |
| Year           | 2020                               |
| Mileage        | 13,979 КМ                          |
| Engine         | V12 / 6.6 L                        |
| Fuel Type      | PETROL                             |
| Horse Power    | 563 HP                             |
| Doors          | 2                                  |
| Color          | SPECIAL PAINT : WHITE SATIN FINISH |
| Interior Color | PURPLE & WHITE                     |
| Spec           | EURO                               |
|                |                                    |