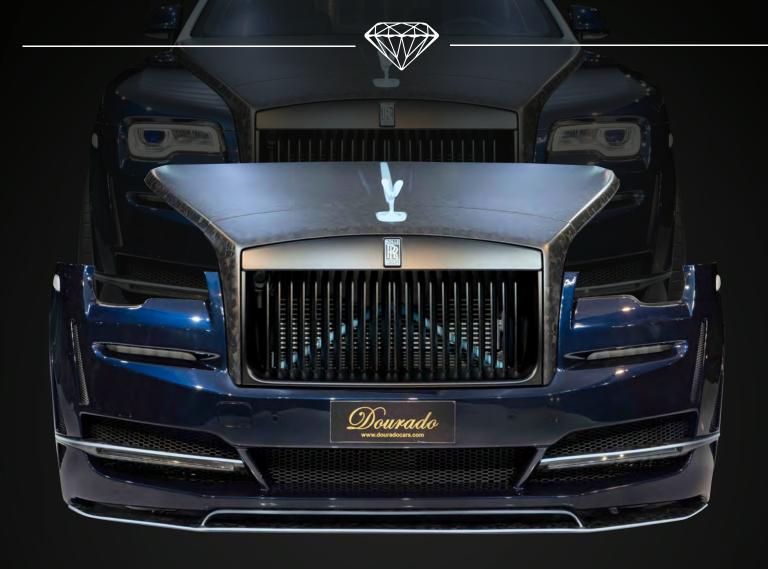

## **Adittional Features:**

The Rolls-Royce Wraith defines elegance among luxury cars, so step into a world of luxury. The custom Onyx body kit, ideally incorporated into the car's style and sets new standards for automotive elegance, adds even more magnificence to the majesty. With the Onyx body kit, this luxury car is a symphony of sophisticated aesthetics and cutting-edge design, with every element demonstrating dedication to the highest standards of automotive elegance. For those looking for an unmatched driving experience in the world of high-end cars, the Rolls-Royce Dawn, which is fitted with the Onyx body kit, stands as an indication of the seamless union of luxury and innovation.

Visible forged Carbon engine bonet, Onyx Bespoke Vented Wide Body Fender Option,
Black matt front grill, Visible forged Carbon Front Led Inc Holder, Onyx Sports Lowering
Suspension Program, Special Paint, Visible forged carbon front vented bumper, Carbon
Onyx badge program, Roulette 22 Inch Forged rim with blue calipers, Sculpted Visible
forged Carbon Rear Diffuser, Onyx Exterior Shadow Black Pack De-Chrome, forged Carbon
Sculpted Lower Door Panel Enhancement.