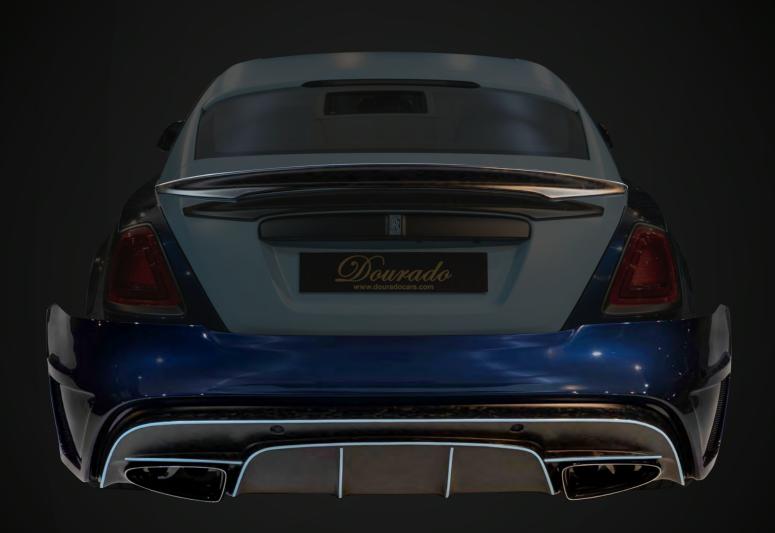

## ROLLS ROYCE-WRAITH ONYX (1 OF 1)

| Make           | ROLLS ROYCE                     |
|----------------|---------------------------------|
| Model          | ONYX - WRAITH                   |
| Transmission   | 8 AUTO SPEED                    |
| Condition      | USED                            |
| Year           | 2020                            |
| Mileage        | 9.387 km                        |
| Engine         | V 12 / 6.6 L                    |
| Fuel Type      | PETROL                          |
| Horse Power    | 624 HP                          |
| Doors          | 2 Orwanda                       |
| Color          | SPECIAL PAINT: MIDNIGHT SAPHIRE |
| Interior Color | NAVY & ELECTRIC BLUE            |
| Spec           | EURO                            |
|                |                                 |

## **Adittional Features:**

The Rolls-Royce Wraith defines elegance among luxury cars, so step into a world of luxury. The custom Onyx body kit, ideally incorporated into the car's style and sets new standards for automotive elegance, adds even more magnificence to the majesty. With the Onyx body kit, this luxury car is a symphony of sophisticated aesthetics and cutting-edge design, with every element demonstrating dedication to the highest standards of automotive elegance. For those looking for an unmatched driving experience in the world of high-end cars, the Rolls-Royce Dawn, which is fitted with the Onyx body kit, stands as an indication of the seamless union of luxury and innovation.

Visible forged Carbon engine bonet, Onyx Bespoke Vented Wide Body Fender Option,
Black matt front grill, Visible forged Carbon Front Led Inc Holder, Onyx Sports Lowering
Suspension Program, Special Paint, Visible forged carbon front vented bumper, Carbon
Onyx badge program, Roulette 22 Inch Forged rim with blue calipers, Sculpted Visible
forged Carbon Rear Diffuser, Onyx Exterior Shadow Black Pack De-Chrome, forged Carbon
Sculpted Lower Door Panel Enhancement.