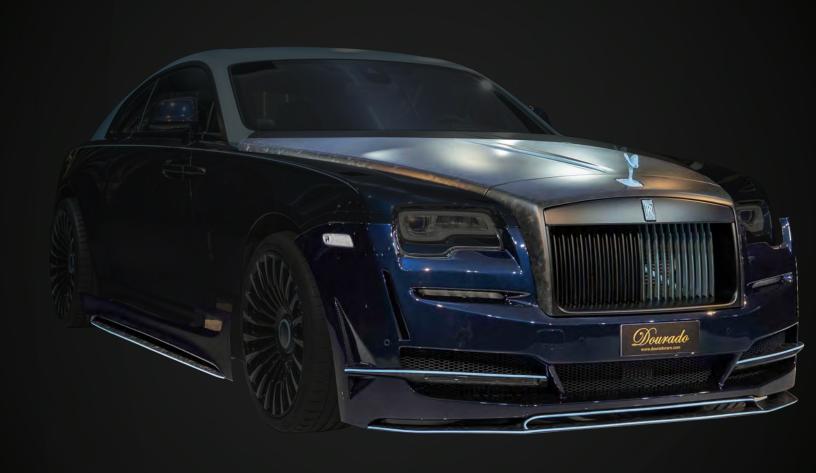

## **Adittional Features:**

The Rolls-Royce Wraith defines elegance among luxury cars, so step into a world of luxury. The custom Onyx body kit, ideally incorporated into the car's style and sets new standards for automotive elegance, adds even more magnificence to the majesty. With the Onyx body kit, this luxury car is a symphony of sophisticated aesthetics and cutting-edge design, with every element demonstrating dedication to the highest standards of automotive elegance. For those looking for an unmatched driving experience in the world of high-end cars, the Rolls-Royce Dawn, which is fitted with the Onyx body kit, stands as an indication of the seamless union of luxury and innovation.

Visible forged Carbon engine bonet, Onyx Bespoke Vented Wide Body Fender Option,
Black matt front grill, Visible forged Carbon Front Led Inc Holder, Onyx Sports Lowering
Suspension Program, Special Paint, Visible forged carbon front vented bumper, Carbon
Onyx badge program, Roulette 22 Inch Forged rim with blue calipers, Sculpted Visible
forged Carbon Rear Diffuser, Onyx Exterior Shadow Black Pack De-Chrome, forged Carbon
Sculpted Lower Door Panel Enhancement.