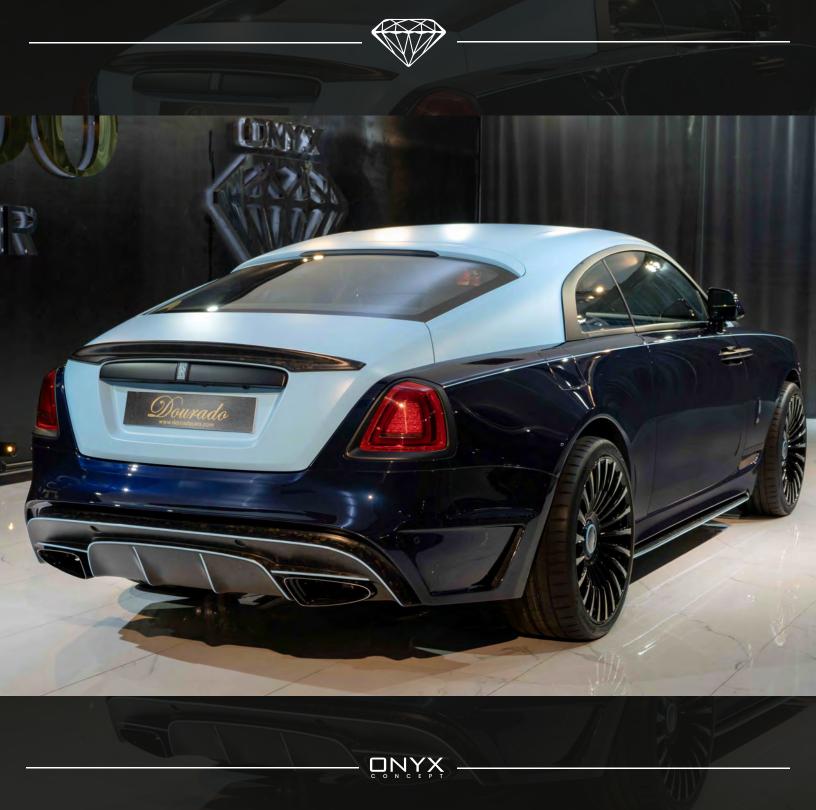

## ROLLS ROYCE-WRAITH ONYX (1 OF 1)

| Make           | ROLLS ROYCE                     |
|----------------|---------------------------------|
| Model          | ONYX - WRAITH                   |
| Transmission   | 8 AUTO SPEED                    |
| Condition      | USED                            |
| Year           | 2020                            |
| Mileage        | 9.387 km                        |
| Engine         | V 12 / 6.6 L                    |
| Fuel Type      | PETROL                          |
| Horse Power    | 624 HP                          |
| Doors          | 2 Orwanda                       |
| Color          | SPECIAL PAINT: MIDNIGHT SAPHIRE |
| Interior Color | NAVY & ELECTRIC BLUE            |
| Spec           | EURO                            |
|                |                                 |

## **Adittional Features:**

The Rolls-Royce Wraith defines elegance among luxury cars, so step into a world of luxury. The custom Onyx body kit, ideally incorporated into the car's style and sets new standards for automotive elegance, adds even more magnificence to the majesty. With the Onyx body kit, this luxury car is a symphony of sophisticated aesthetics and cutting-edge design, with every element demonstrating dedication to the highest standards of automotive elegance. For those looking for an unmatched driving experience in the world of high-end cars, the Rolls-Royce Dawn, which is fitted with the Onyx body kit, stands as an indication of the seamless union of luxury and innovation.

Visible forged Carbon engine bonet, Onyx Bespoke Vented Wide Body Fender Option,
Black matt front grill, Visible forged Carbon Front Led Inc Holder, Onyx Sports Lowering
Suspension Program, Special Paint, Visible forged carbon front vented bumper, Carbon
Onyx badge program, Roulette 22 Inch Forged rim with blue calipers, Sculpted Visible
forged Carbon Rear Diffuser, Onyx Exterior Shadow Black Pack De-Chrome, forged Carbon
Sculpted Lower Door Panel Enhancement.