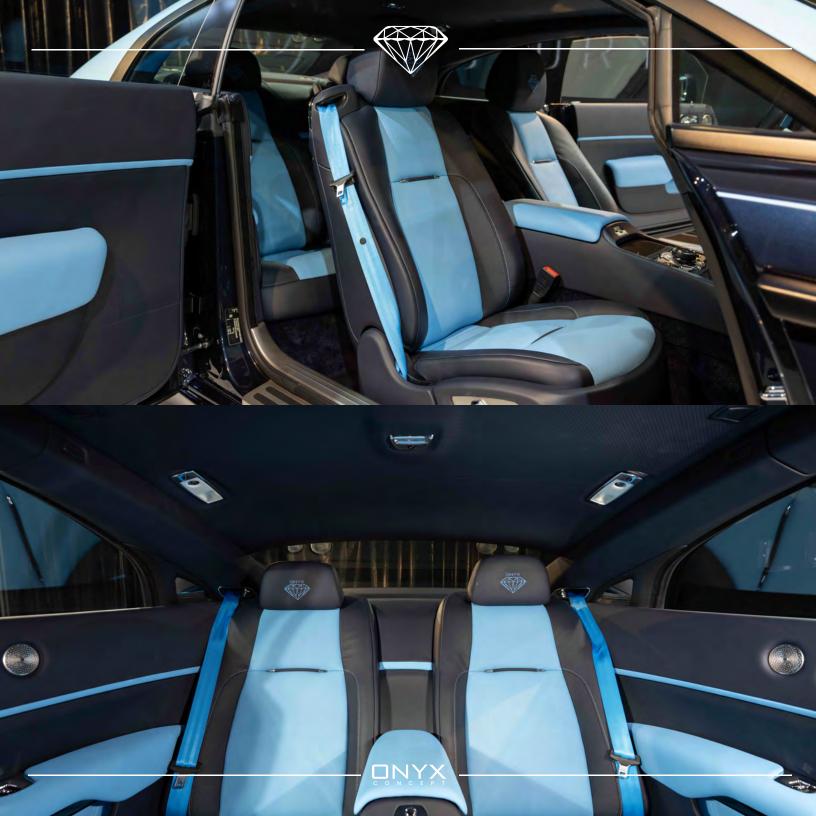

## ROLLS ROYCE-WRAITH ONYX (1 OF 1)

| Make           | ROLLS ROYCE                     |
|----------------|---------------------------------|
| Model          | ONYX - WRAITH                   |
| Transmission   | 8 AUTO SPEED                    |
| Condition      | USED                            |
| Year           | 2020                            |
| Mileage        | 9.387 km                        |
| Engine         | V 12 / 6.6 L                    |
| Fuel Type      | PETROL                          |
| Horse Power    | 624 HP                          |
| Doors          | 2 Orwanda                       |
| Color          | SPECIAL PAINT: MIDNIGHT SAPHIRE |
| Interior Color | NAVY & ELECTRIC BLUE            |
| Spec           | EURO                            |
|                |                                 |

Visible forged Carbon engine bonet, Onyx Bespoke Vented Wide Body Fender Option,
Black matt front grill, Visible forged Carbon Front Led Inc Holder, Onyx Sports Lowering
Suspension Program, Special Paint, Visible forged carbon front vented bumper, Carbon
Onyx badge program, Roulette 22 Inch Forged rim with blue calipers, Sculpted Visible
forged Carbon Rear Diffuser, Onyx Exterior Shadow Black Pack De-Chrome, forged Carbon
Sculpted Lower Door Panel Enhancement.