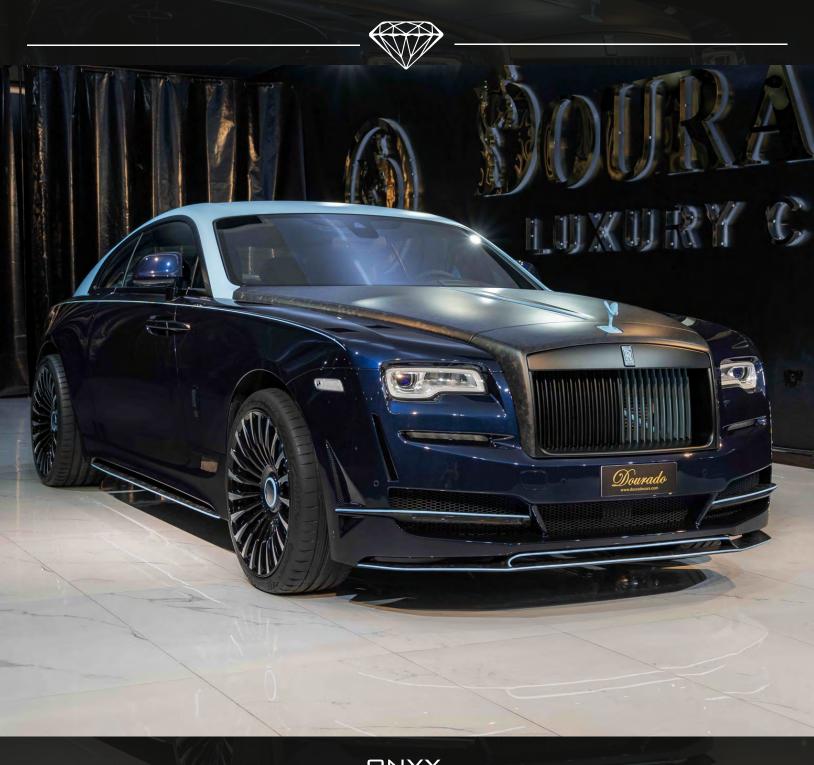

## ROLLS ROYCE-WRAITH ONYX (1 OF 1)

| Make           | ROLLS ROYCE                     |
|----------------|---------------------------------|
| Model          | ONYX - WRAITH                   |
| Transmission   | 8 AUTO SPEED                    |
| Condition      | USED                            |
| Year           | 2020                            |
| Mileage        | 9.387 km                        |
| Engine         | V 12 / 6.6 L                    |
| Fuel Type      | PETROL                          |
| Horse Power    | 624 HP                          |
| Doors          | 2 Orwanda                       |
| Color          | SPECIAL PAINT: MIDNIGHT SAPHIRE |
| Interior Color | NAVY & ELECTRIC BLUE            |
| Spec           | EURO                            |
|                |                                 |

## **Adittional Features:**

The Rolls-Royce Wraith defines elegance among luxury cars, so step into a world of luxury. The custom Onyx body kit, ideally incorporated into the car's style and sets new standards for automotive elegance, adds even more magnificence to the majesty. With the Onyx body kit, this luxury car is a symphony of sophisticated aesthetics and cutting-edge design, with every element demonstrating dedication to the highest standards of automotive elegance. For those looking for an unmatched driving experience in the world of high-end cars, the Rolls-Royce Dawn, which is fitted with the Onyx body kit, stands as an indication of the seamless union of luxury and innovation.

Visible forged Carbon engine bonet, Onyx Bespoke Vented Wide Body Fender Option,
Black matt front grill, Visible forged Carbon Front Led Inc Holder, Onyx Sports Lowering
Suspension Program, Special Paint, Visible forged carbon front vented bumper, Carbon
Onyx badge program, Roulette 22 Inch Forged rim with blue calipers, Sculpted Visible
forged Carbon Rear Diffuser, Onyx Exterior Shadow Black Pack De-Chrome, forged Carbon
Sculpted Lower Door Panel Enhancement.