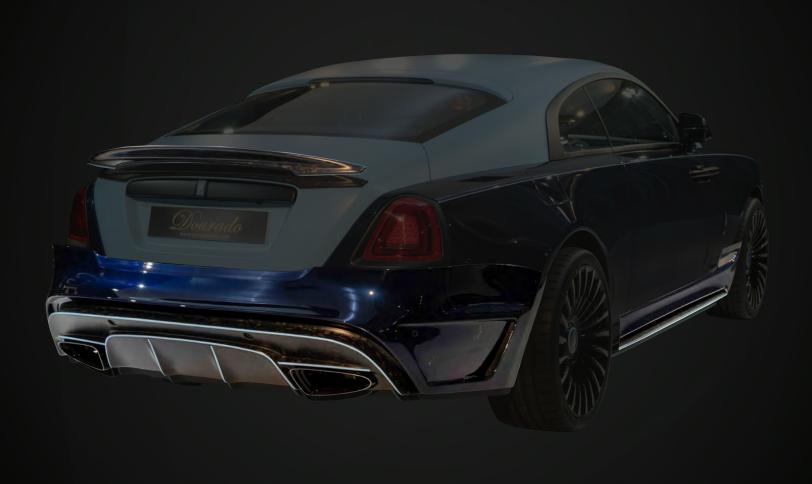

## ROLLS ROYCE-WRAITH ONYX (1 OF 1)

| Make           | ROLLS ROYCE                     |
|----------------|---------------------------------|
| Model          | ONYX - WRAITH                   |
| Transmission   | 8 AUTO SPEED                    |
| Condition      | USED                            |
| Year           | 2020                            |
| Mileage        | 9.387 km                        |
| Engine         | V 12 / 6.6 L                    |
| Fuel Type      | PETROL                          |
| Horse Power    | 624 HP                          |
| Doors          | 2 Orwanda                       |
| Color          | SPECIAL PAINT: MIDNIGHT SAPHIRE |
| Interior Color | NAVY & ELECTRIC BLUE            |
| Spec           | EURO                            |
|                |                                 |

## **Adittional Features:**

The Rolls-Royce Wraith defines elegance among luxury cars, so step into a world of luxury. The custom Onyx body kit, ideally incorporated into the car's style and sets new standards for automotive elegance, adds even more magnificence to the majesty. With the Onyx body kit, this luxury car is a symphony of sophisticated aesthetics and cutting-edge design, with every element demonstrating dedication to the highest standards of automotive elegance. For those looking for an unmatched driving experience in the world of high-end cars, the Rolls-Royce Dawn, which is fitted with the Onyx body kit, stands as an indication of the seamless union of luxury and innovation.

Visible forged Carbon engine bonet, Onyx Bespoke Vented Wide Body Fender Option,
Black matt front grill, Visible forged Carbon Front Led Inc Holder, Onyx Sports Lowering
Suspension Program, Special Paint, Visible forged carbon front vented bumper, Carbon
Onyx badge program, Roulette 22 Inch Forged rim with blue calipers, Sculpted Visible
forged Carbon Rear Diffuser, Onyx Exterior Shadow Black Pack De-Chrome, forged Carbon
Sculpted Lower Door Panel Enhancement.