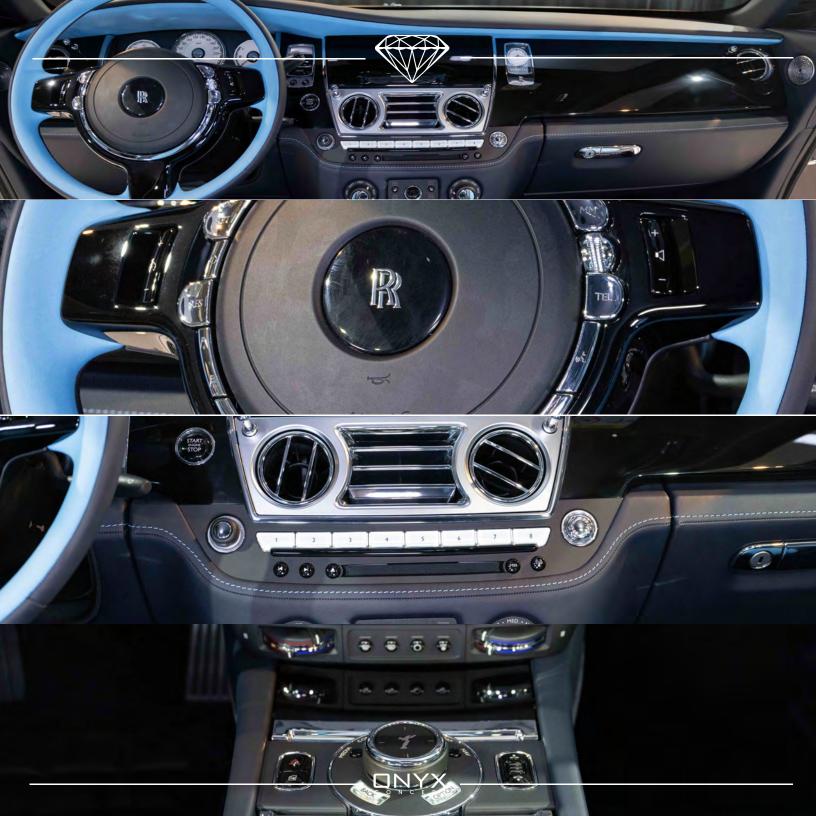

## ROLLS ROYCE-WRAITH ONYX (1 OF 1)

| Make           | ROLLS ROYCE                     |
|----------------|---------------------------------|
| Model          | ONYX - WRAITH                   |
| Transmission   | 8 AUTO SPEED                    |
| Condition      | USED                            |
| Year           | 2020                            |
| Mileage        | 9.387 km                        |
| Engine         | V 12 / 6.6 L                    |
| Fuel Type      | PETROL                          |
| Horse Power    | 624 HP                          |
| Doors          | 2 Orwanda                       |
| Color          | SPECIAL PAINT: MIDNIGHT SAPHIRE |
| Interior Color | NAVY & ELECTRIC BLUE            |
| Spec           | EURO                            |
|                |                                 |

Visible forged Carbon engine bonet, Onyx Bespoke Vented Wide Body Fender Option,
Black matt front grill, Visible forged Carbon Front Led Inc Holder, Onyx Sports Lowering
Suspension Program, Special Paint, Visible forged carbon front vented bumper, Carbon
Onyx badge program, Roulette 22 Inch Forged rim with blue calipers, Sculpted Visible
forged Carbon Rear Diffuser, Onyx Exterior Shadow Black Pack De-Chrome, forged Carbon
Sculpted Lower Door Panel Enhancement.