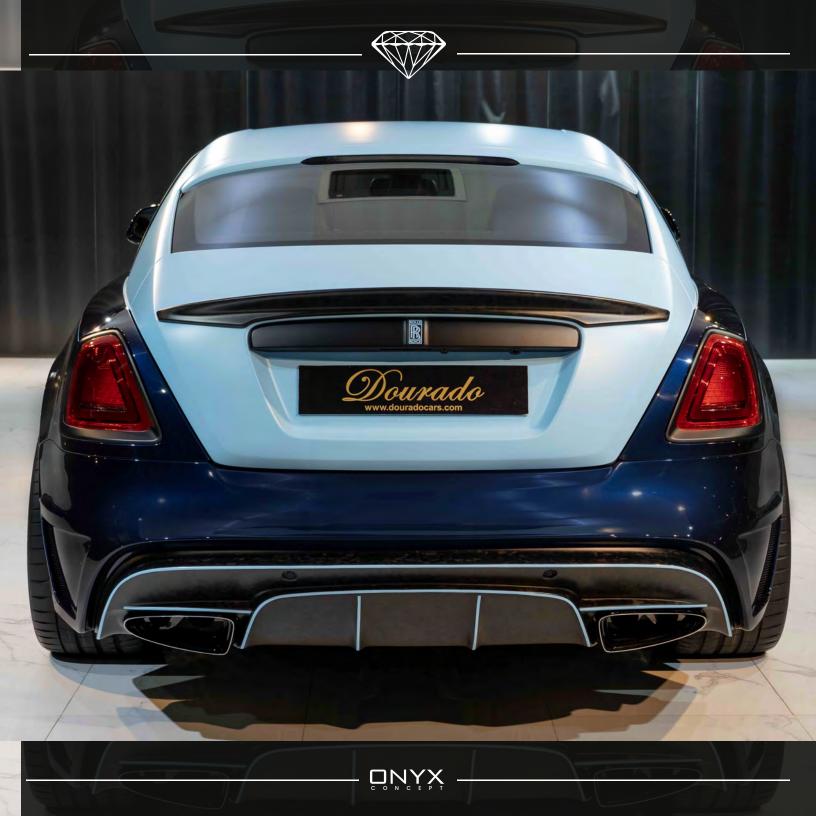

## ROLLS ROYCE-WRAITH ONYX (1 OF 1)

| Make           | ROLLS ROYCE                     |
|----------------|---------------------------------|
| Model          | ONYX - WRAITH                   |
| Transmission   | 8 AUTO SPEED                    |
| Condition      | USED                            |
| Year           | 2020                            |
| Mileage        | 9.387 km                        |
| Engine         | V 12 / 6.6 L                    |
| Fuel Type      | PETROL                          |
| Horse Power    | 624 HP                          |
| Doors          | 2 Orwanda                       |
| Color          | SPECIAL PAINT: MIDNIGHT SAPHIRE |
| Interior Color | NAVY & ELECTRIC BLUE            |
| Spec           | EURO                            |
|                |                                 |

## **Adittional Features:**

The Rolls-Royce Wraith defines elegance among luxury cars, so step into a world of luxury. The custom Onyx body kit, ideally incorporated into the car's style and sets new standards for automotive elegance, adds even more magnificence to the majesty. With the Onyx body kit, this luxury car is a symphony of sophisticated aesthetics and cutting-edge design, with every element demonstrating dedication to the highest standards of automotive elegance. For those looking for an unmatched driving experience in the world of high-end cars, the Rolls-Royce Dawn, which is fitted with the Onyx body kit, stands as an indication of the seamless union of luxury and innovation.

Visible forged Carbon engine bonet, Onyx Bespoke Vented Wide Body Fender Option,
Black matt front grill, Visible forged Carbon Front Led Inc Holder, Onyx Sports Lowering
Suspension Program, Special Paint, Visible forged carbon front vented bumper, Carbon
Onyx badge program, Roulette 22 Inch Forged rim with blue calipers, Sculpted Visible
forged Carbon Rear Diffuser, Onyx Exterior Shadow Black Pack De-Chrome, forged Carbon
Sculpted Lower Door Panel Enhancement.