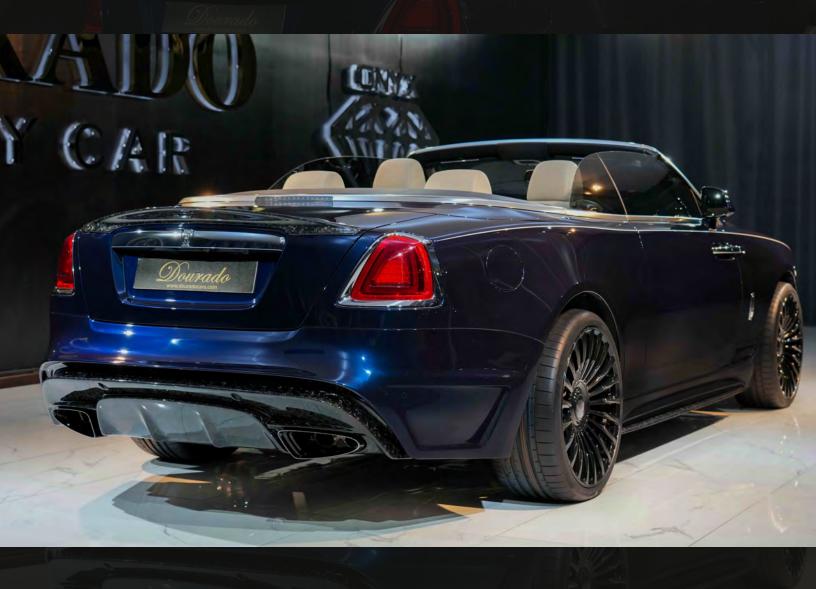

## ROLLS ROYCE-ONYX DAWN

| Make           | ROLLS ROYCE                            |
|----------------|----------------------------------------|
| Model          | ONYX - DAWN                            |
| Transmission   | 8 AUTO SPEED                           |
| Condition      | USED                                   |
| Year           | 2022                                   |
| Mileage        | 1,168 km                               |
| Engine         | V 12 / 6.6 L                           |
| Fuel Type      | PETROL                                 |
| Horse Power    | 563 HP                                 |
| Doors          | 2                                      |
| Color          | SPECIAL PAINT : MIDNIGHT SAPPHIRE BLUE |
| Interior Color | OFF-WHITE                              |
| Spec           | EURO                                   |
| Spec           | LOKO                                   |

## **Adittional Features:**

The Rolls-Royce Dawn defines elegance among luxury cars, so step into a world of luxury. The custom Onyx body kit, ideally incorporated into the car's style and sets new standards for automotive elegance, adds even more magnificence to the majesty. With the Onyx body kit, this luxury car is a symphony of sophisticated aesthetics and cutting-edge design, with every element demonstrating dedication to the highest standards of automotive elegance. For those looking for an unmatched driving experience in the world of high-end cars, the Rolls-Royce Dawn, which is fitted with the Onyx body kit, stands as an indication of the seamless union of luxury and innovation.

## **Exterior:**

Visible glossy forged Carbon engine bonet, Onyx Bespoke Vented Wide Body Fender Option, Visible glossy forged Carbon Front Led Inc Holder, Onyx Sports Lowering Suspension Program, Visible glossy forged carbon front vented bumper, Roulette 22 Inch Forged rim in piano black color with black calipers, White coachline, visible glossy forged carbon front frill nose cone ,Sculpted Visible glossy forged Carbon Rear Diffuser, Onyx Exterior Shadow Black Pack De- Chrome, glossy forged Carbon Sculpted Lower Door Panel Enhancement, Onyx badge program Onyx performance exhaust system.