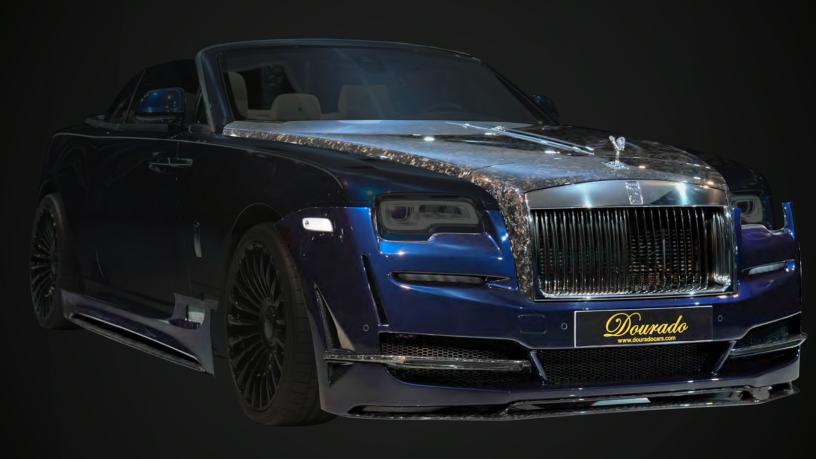

## **Adittional Features:**

The Rolls-Royce Dawn defines elegance among luxury cars, so step into a world of luxury. The custom Onyx body kit, ideally incorporated into the car's style and sets new standards for automotive elegance, adds even more magnificence to the majesty. With the Onyx body kit, this luxury car is a symphony of sophisticated aesthetics and cutting-edge design, with every element demonstrating dedication to the highest standards of automotive elegance. For those looking for an unmatched driving experience in the world of high-end cars, the Rolls-Royce Dawn, which is fitted with the Onyx body kit, stands as an indication of the seamless union of luxury and innovation.

## **Exterior:**

Visible glossy forged Carbon engine bonet, Onyx Bespoke Vented Wide Body Fender Option, Visible glossy forged Carbon Front Led Inc Holder, Onyx Sports Lowering Suspension Program, Visible glossy forged carbon front vented bumper, Roulette 22 Inch Forged rim in piano black color with black calipers, White coachline, visible glossy forged carbon front frill nose cone ,Sculpted Visible glossy forged Carbon Rear Diffuser, Onyx Exterior Shadow Black Pack De- Chrome, glossy forged Carbon Sculpted Lower Door Panel Enhancement, Onyx badge program Onyx performance exhaust system.