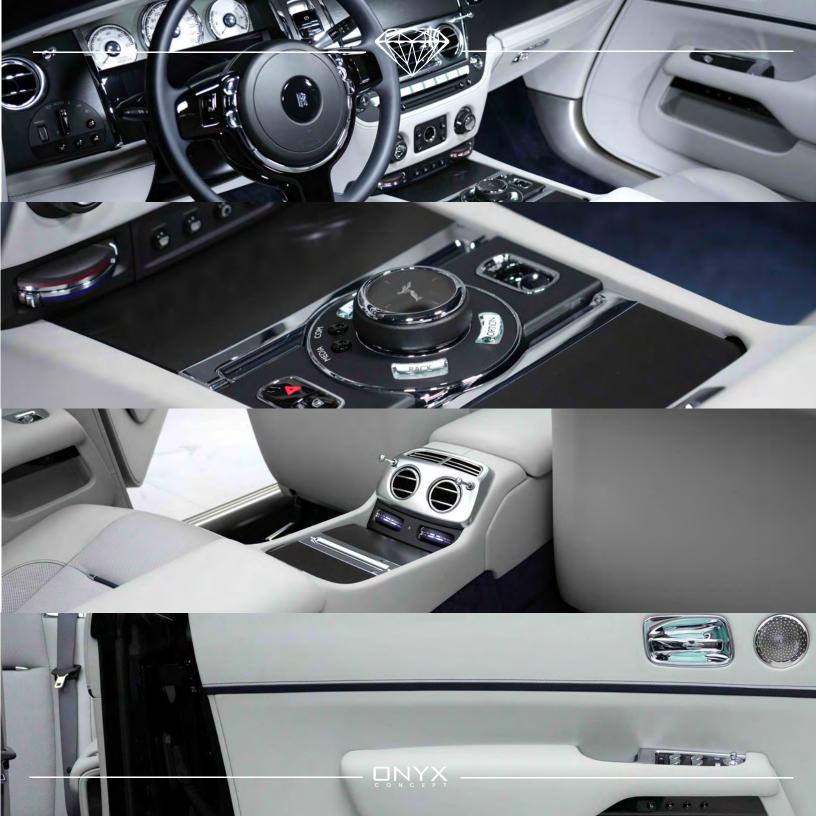

## ROLLS ROYCE-ONYX DAWN

| Make           | ROLLS ROYCE                            |
|----------------|----------------------------------------|
| Model          | ONYX - DAWN                            |
| Transmission   | 8 AUTO SPEED                           |
| Condition      | USED                                   |
| Year           | 2022                                   |
| Mileage        | 1,168 km                               |
| Engine         | V 12 / 6.6 L                           |
| Fuel Type      | PETROL                                 |
| Horse Power    | 563 HP                                 |
| Doors          | 2                                      |
| Color          | SPECIAL PAINT : MIDNIGHT SAPPHIRE BLUE |
| Interior Color | OFF-WHITE                              |
| Spec           | EURO                                   |
| Spec           | LOKO                                   |