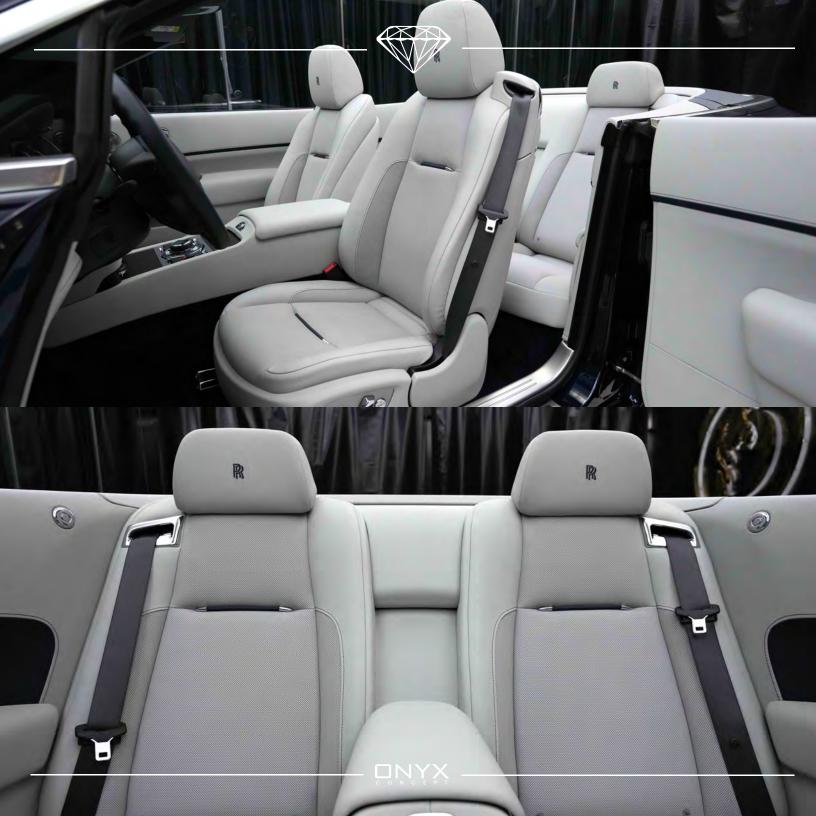

## ROLLS ROYCE-ONYX DAWN

| Make           | ROLLS ROYCE                            |
|----------------|----------------------------------------|
| Model          | ONYX - DAWN                            |
| Transmission   | 8 AUTO SPEED                           |
| Condition      | USED                                   |
| Year           | 2022                                   |
| Mileage        | 1,168 km                               |
| Engine         | V 12 / 6.6 L                           |
| Fuel Type      | PETROL                                 |
| Horse Power    | 563 HP                                 |
| Doors          | 2                                      |
| Color          | SPECIAL PAINT : MIDNIGHT SAPPHIRE BLUE |
| Interior Color | OFF-WHITE                              |
| Spec           | EURO                                   |
| Spec           | LOKO                                   |