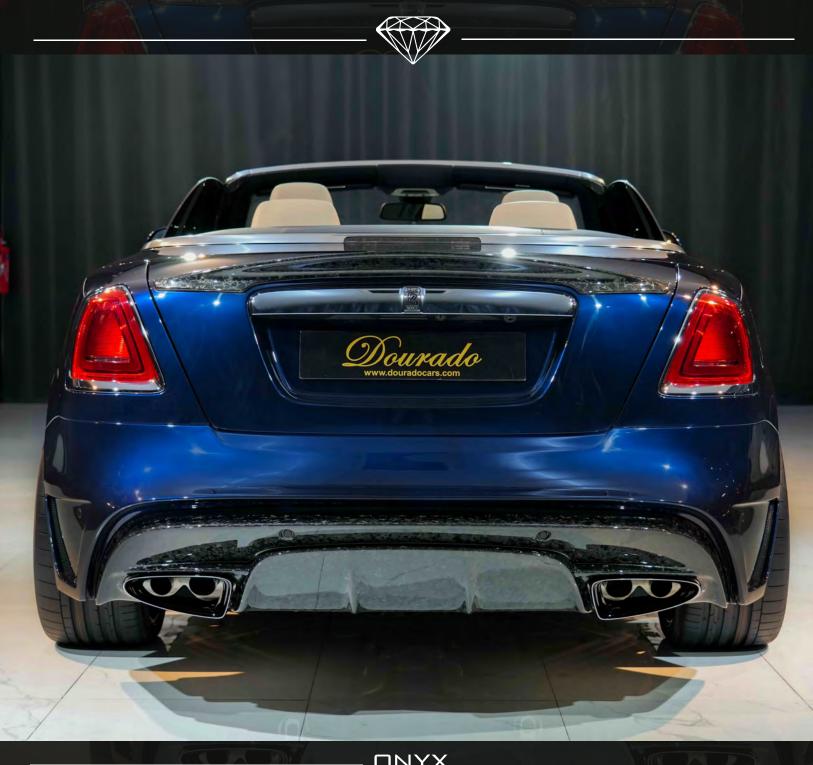

## ROLLS ROYCE-ONYX DAWN

| Make           | ROLLS ROYCE                            |
|----------------|----------------------------------------|
| Model          | ONYX - DAWN                            |
| Transmission   | 8 AUTO SPEED                           |
| Condition      | USED                                   |
| Year           | 2022                                   |
| Mileage        | 1,168 km                               |
| Engine         | V 12 / 6.6 L                           |
| Fuel Type      | PETROL                                 |
| Horse Power    | 563 HP                                 |
| Doors          | 2                                      |
| Color          | SPECIAL PAINT : MIDNIGHT SAPPHIRE BLUE |
| Interior Color | OFF-WHITE                              |
| Spec           | EURO                                   |
| Spec           | LOKO                                   |

## **Adittional Features:**

The Rolls-Royce Dawn defines elegance among luxury cars, so step into a world of luxury. The custom Onyx body kit, ideally incorporated into the car's style and sets new standards for automotive elegance, adds even more magnificence to the majesty. With the Onyx body kit, this luxury car is a symphony of sophisticated aesthetics and cutting-edge design, with every element demonstrating dedication to the highest standards of automotive elegance. For those looking for an unmatched driving experience in the world of high-end cars, the Rolls-Royce Dawn, which is fitted with the Onyx body kit, stands as an indication of the seamless union of luxury and innovation.

## **Exterior:**

Visible glossy forged Carbon engine bonet, Onyx Bespoke Vented Wide Body Fender Option, Visible glossy forged Carbon Front Led Inc Holder, Onyx Sports Lowering Suspension Program, Visible glossy forged carbon front vented bumper, Roulette 22 Inch Forged rim in piano black color with black calipers, White coachline, visible glossy forged carbon front frill nose cone ,Sculpted Visible glossy forged Carbon Rear Diffuser, Onyx Exterior Shadow Black Pack De- Chrome, glossy forged Carbon Sculpted Lower Door Panel Enhancement, Onyx badge program Onyx performance exhaust system.