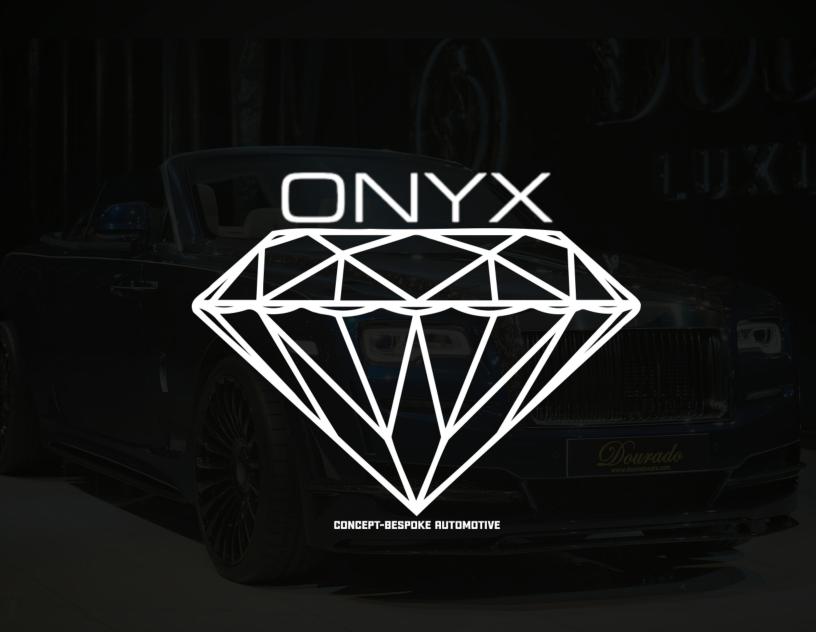

**ROLLS ROYCE-ONYX DAWN** 

## ROLLS ROYCE-ONYX DAWN

| Make           | ROLLS ROYCE                            |
|----------------|----------------------------------------|
| Model          | ONYX - DAWN                            |
| Transmission   | 8 AUTO SPEED                           |
| Condition      | USED                                   |
| Year           | 2022                                   |
| Mileage        | 1,168 km                               |
| Engine         | V 12 / 6.6 L                           |
| Fuel Type      | PETROL                                 |
| Horse Power    | 563 HP                                 |
| Doors          | 2                                      |
| Color          | SPECIAL PAINT : MIDNIGHT SAPPHIRE BLUE |
| Interior Color | OFF-WHITE                              |
| Spec           | EURO                                   |
| Spec           | LOKO                                   |

## **Adittional Features:**

The Rolls-Royce Dawn defines elegance among luxury cars, so step into a world of luxury. The custom Onyx body kit, ideally incorporated into the car's style and sets new standards for automotive elegance, adds even more magnificence to the majesty. With the Onyx body kit, this luxury car is a symphony of sophisticated aesthetics and cutting-edge design, with every element demonstrating dedication to the highest standards of automotive elegance. For those looking for an unmatched driving experience in the world of high-end cars, the Rolls-Royce Dawn, which is fitted with the Onyx body kit, stands as an indication of the seamless union of luxury and innovation.