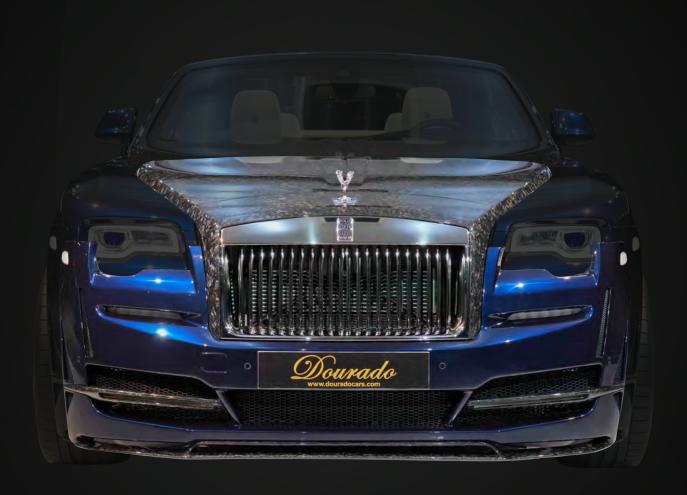

## **Adittional Features:**

The Rolls-Royce Dawn defines elegance among luxury cars, so step into a world of luxury. The custom Onyx body kit, ideally incorporated into the car's style and sets new standards for automotive elegance, adds even more magnificence to the majesty. With the Onyx body kit, this luxury car is a symphony of sophisticated aesthetics and cutting-edge design, with every element demonstrating dedication to the highest standards of automotive elegance. For those looking for an unmatched driving experience in the world of high-end cars, the Rolls-Royce Dawn, which is fitted with the Onyx body kit, stands as an indication of the seamless union of luxury and innovation.

## **Exterior:**

Visible glossy forged Carbon engine bonet, Onyx Bespoke Vented Wide Body Fender Option, Visible glossy forged Carbon Front Led Inc Holder, Onyx Sports Lowering Suspension Program, Visible glossy forged carbon front vented bumper, Roulette 22 Inch Forged rim in piano black color with black calipers, White coachline, visible glossy forged carbon front frill nose cone ,Sculpted Visible glossy forged Carbon Rear Diffuser, Onyx Exterior Shadow Black Pack De- Chrome, glossy forged Carbon Sculpted Lower Door Panel Enhancement, Onyx badge program Onyx performance exhaust system.