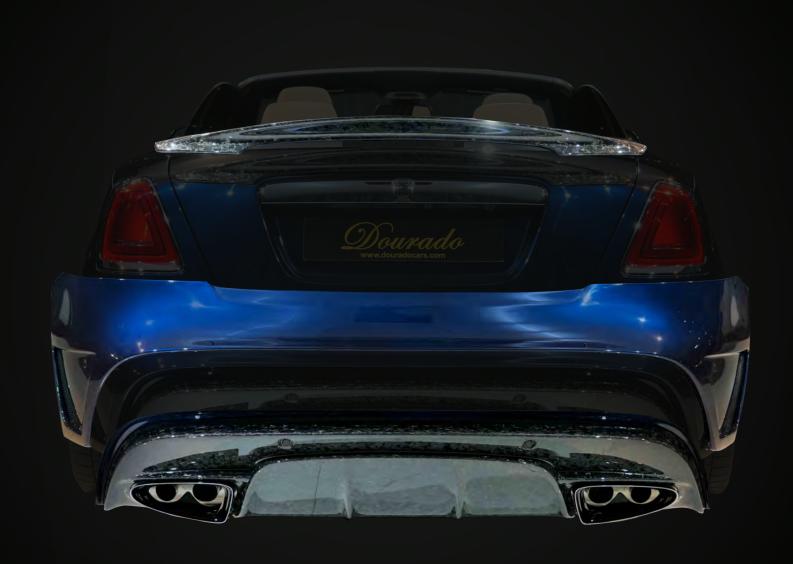

## ROLLS ROYCE-ONYX DAWN

| Make           | ROLLS ROYCE                            |
|----------------|----------------------------------------|
| Model          | ONYX - DAWN                            |
| Transmission   | 8 AUTO SPEED                           |
| Condition      | USED                                   |
| Year           | 2022                                   |
| Mileage        | 1,168 km                               |
| Engine         | V 12 / 6.6 L                           |
| Fuel Type      | PETROL                                 |
| Horse Power    | 563 HP                                 |
| Doors          | 2                                      |
| Color          | SPECIAL PAINT : MIDNIGHT SAPPHIRE BLUE |
| Interior Color | OFF-WHITE                              |
| Spec           | EURO                                   |
| Spec           | LOKO                                   |

## **Exterior:**

Visible glossy forged Carbon engine bonet, Onyx Bespoke Vented Wide Body Fender Option, Visible glossy forged Carbon Front Led Inc Holder, Onyx Sports Lowering Suspension Program, Visible glossy forged carbon front vented bumper, Roulette 22 Inch Forged rim in piano black color with black calipers, White coachline, visible glossy forged carbon front frill nose cone ,Sculpted Visible glossy forged Carbon Rear Diffuser, Onyx Exterior Shadow Black Pack De- Chrome, glossy forged Carbon Sculpted Lower Door Panel Enhancement, Onyx badge program Onyx performance exhaust system.