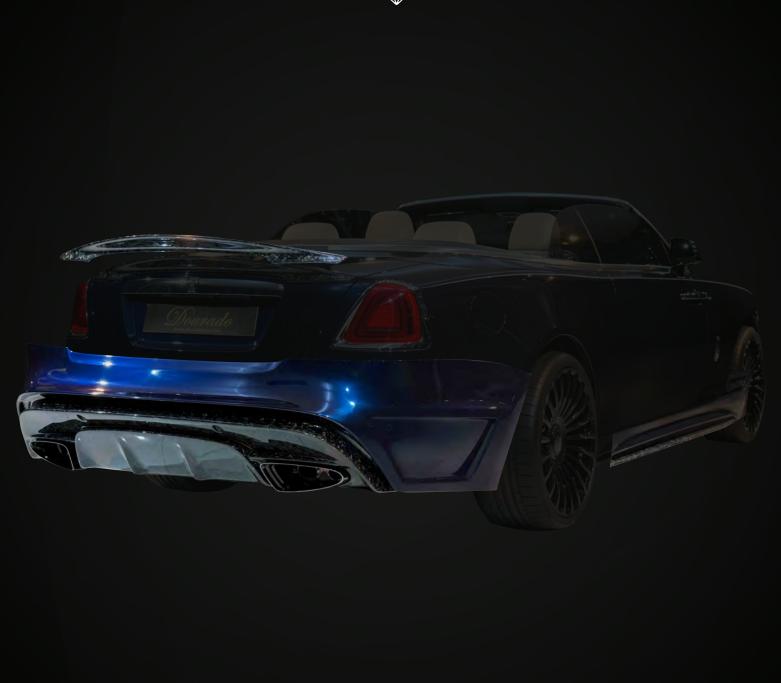

## ROLLS ROYCE-ONYX DAWN

| Make           | ROLLS ROYCE                            |
|----------------|----------------------------------------|
| Model          | ONYX - DAWN                            |
| Transmission   | 8 AUTO SPEED                           |
| Condition      | USED                                   |
| Year           | 2022                                   |
| Mileage        | 1,168 km                               |
| Engine         | V 12 / 6.6 L                           |
| Fuel Type      | PETROL                                 |
| Horse Power    | 563 HP                                 |
| Doors          | 2                                      |
| Color          | SPECIAL PAINT : MIDNIGHT SAPPHIRE BLUE |
| Interior Color | OFF-WHITE                              |
| Spec           | EURO                                   |
| Spec           | LOKO                                   |

## **Exterior:**

Visible glossy forged Carbon engine bonet, Onyx Bespoke Vented Wide Body Fender Option, Visible glossy forged Carbon Front Led Inc Holder, Onyx Sports Lowering Suspension Program, Visible glossy forged carbon front vented bumper, Roulette 22 Inch Forged rim in piano black color with black calipers, White coachline, visible glossy forged carbon front frill nose cone ,Sculpted Visible glossy forged Carbon Rear Diffuser, Onyx Exterior Shadow Black Pack De- Chrome, glossy forged Carbon Sculpted Lower Door Panel Enhancement, Onyx badge program Onyx performance exhaust system.